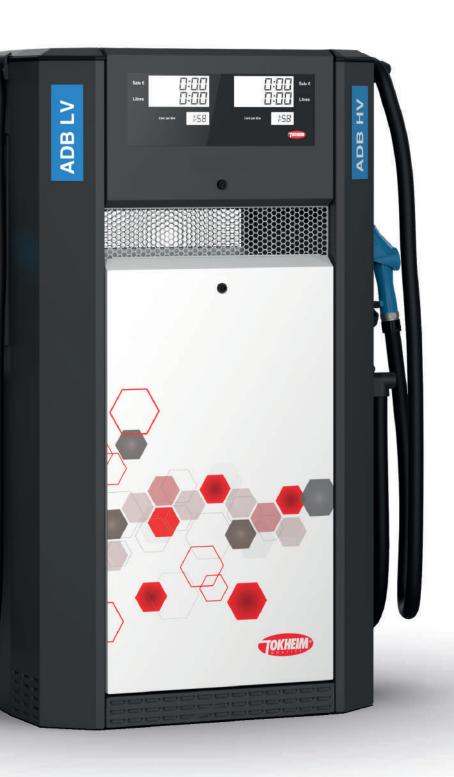

#### **Made to Flex**

When it comes to configuration possibilities, we've designed the Quantium FS AdBlue® dispenser to be highly flexible. Available as a mono or duo model, with or without hose masts depending on user preference, this dispenser has been engineered to suit the majority of forecourts, whatever their need. With a broad range of available flow rates to suit any application, this dispenser offers unrivalled flexibility in a compact framework that still benefits from all the latest DFS technology for powerful performance.