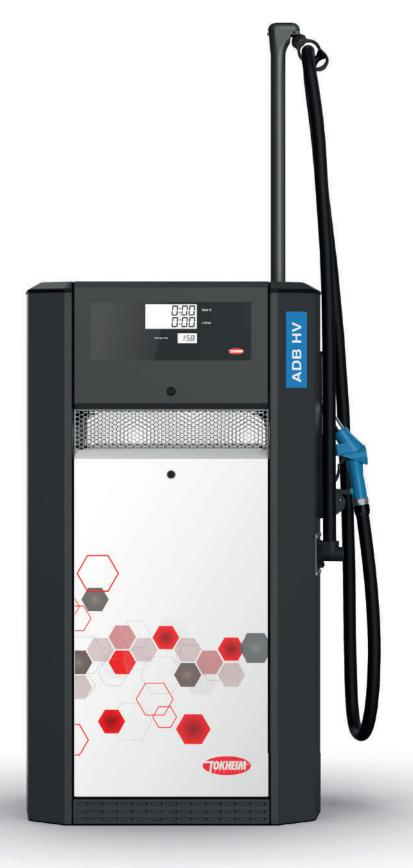

## AdBlue®: The Colour That Won't Go Out of Style

Just because something is small, doesn't mean it lacks potential. At Dover Fueling Solutions (DFS), we never compromise on quality, reliability or performance in order to make things simpler. Introducing the Tokheim Quantium FS AdBlue® dispenser, a compact dispenser that will never let you down. Small, but built with our most advanced dispenser technology to deliver outstanding performance even when pushed to the limit, this dispenser will leave a lasting impression on your customers, keeping them coming back time and time again.

#### **Made to Flex**

When it comes to configuration possibilities, we've designed the Quantium FS AdBlue® dispenser to be highly flexible. Available as a mono or duo model, with or without hose masts depending on user preference, this dispenser has been engineered to suit the majority of forecourts, whatever their need. With a broad range of available flow rates to suit any application, this dispenser offers unrivalled flexibility in a compact framework that still benefits from all the latest DFS technology for powerful performance.