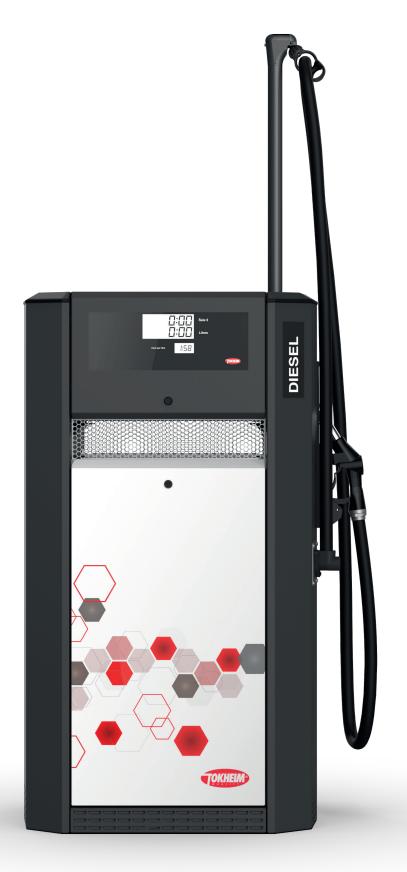

# **Perfection** in Every Little **Detail**

Tokheim Quantium<sup>™</sup> FS fuel dispenser

Visit Website

DFS Worldwide Brands

Introducing the Tokheim Quantium FS fuel dispenser, a small yet flexible and unbelievably powerful dispenser with a vast range of configuration possibilities. It is so efficient at its job you wouldn't even know it was there. Except it is. And it's exceptional.