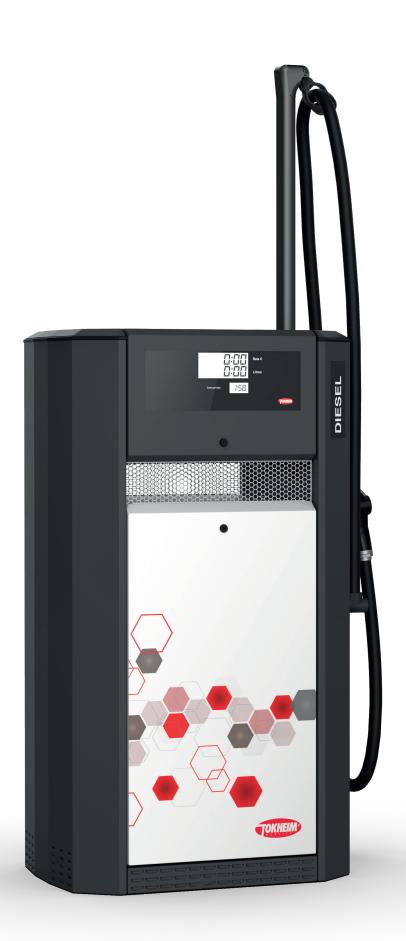

# **Perfection** in Every Little **Detail**

Tokheim Quantium<sup>™</sup> FS fuel dispenser

Visit Website

DFS Worldwide Brands

Introducing the Tokheim Quantium FS fuel dispenser, a small yet flexible and unbelievably powerful dispenser with a vast range of configuration possibilities. It is so efficient at its job you wouldn't even know it was there. Except it is. And it's exceptional.