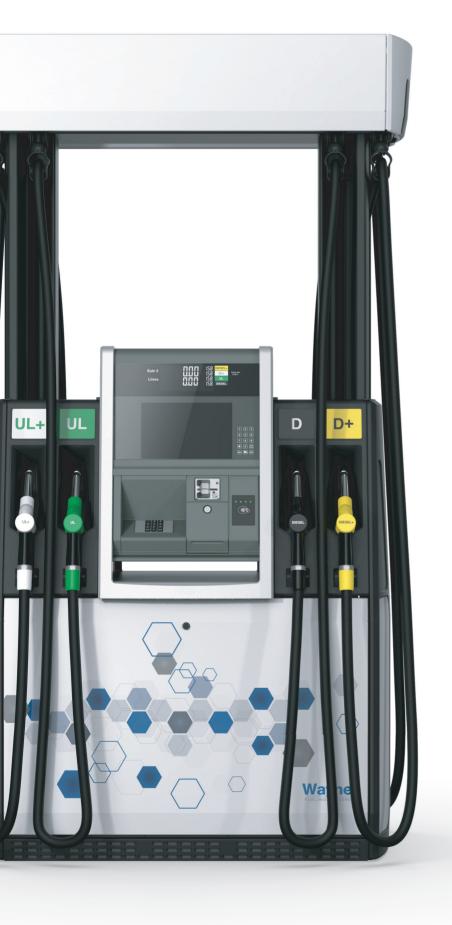

Everything is Connected. Your Forecourt Should Be No Exception.

Wayne Helix<sup>™</sup> 5000 II fuel dispenser

DFS Worldwide Brands

# **Forge New Connections.** Revel in the Rewards.

Introducing the Wayne Helix<sup>™</sup> 5000 II fuel dispenser; a dispenser that will elevate your forecourt to the next level. We're talking "above the clouds" - it'll send your customers into orbit. This dispenser was born from the best technology that Dover Fueling Solutions (DFS) has to offer, bringing true connectivity to your forecourt in a way you've never experienced before.

### **Modular and Configurable**

With extensive configuration options available for you to choose from and up to four fuel grades across a broad range of flow rates, the Helix 5000 II dispenser is the ideal fuel pump for your forecourt, no matter your business strategy or target customer.