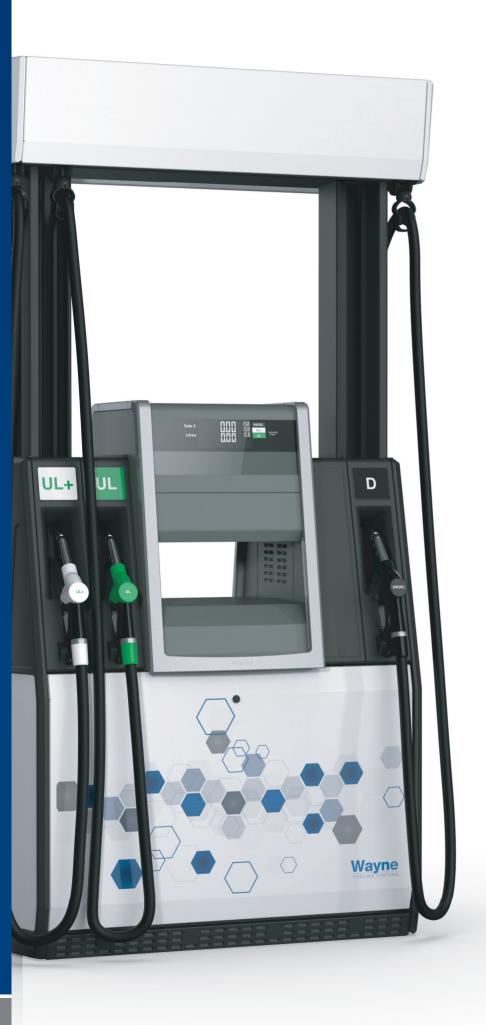

Everything is Connected. Your Forecourt Should Be No Exception.

Wayne Helix<sup>™</sup> 5000 II fuel dispenser

DFS Worldwide Brands

# **Forge New Connections.** Revel in the Rewards.

Introducing the Wayne Helix<sup>™</sup> 5000 II fuel dispenser; a dispenser that will elevate your forecourt to the next level. We're talking "above the clouds" - it'll send your customers into orbit. This dispenser was born from the best technology that Dover Fueling Solutions (DFS) has to offer, bringing true connectivity to your forecourt in a way you've never experienced before.

### **Modular and Configurable**

With extensive configuration options available for you to choose from and up to four fuel grades across a broad range of flow rates, the Helix 5000 II dispenser is the ideal fuel pump for your forecourt, no matter your business strategy or target customer.