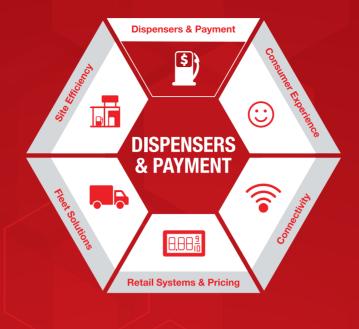

#### Accurate and Reliable

This dispenser is built with precise electronic calibration to deliver minimal drift over its lifetime. It also provides accurate fueling from leading meter technology and best-in-class data resolution. Utilizing field-proven components, a durable and robust framework and Tokheim quality materials minimising dispenser downtime, the Quantium ML fuel dispenser's versatile design will keep on giving long into the future.

#### **Engineering Excellence**

Based on engineering excellence and decades of hydraulic innovation, this new and improved fuel pump has the power to take your forecourt to the next level. With enhanced features, exceptional configurability, superior nozzle availability and multiple hose management systems, the Quantium ML fuel dispenser offers true modularity and reliability. Manufactured with leading corrosion protection and strong componentry for compatibility with all fuel types, this model has less downtime and require fewer maintenance visits, giving fuel retailers added peace of mind and lower total cost of ownership (TCO). Combining Tokheim history, engineering and quality, the Quantium ML fuel dispenser is the perfect example of engineering excellence and a sound investment for many years to come.