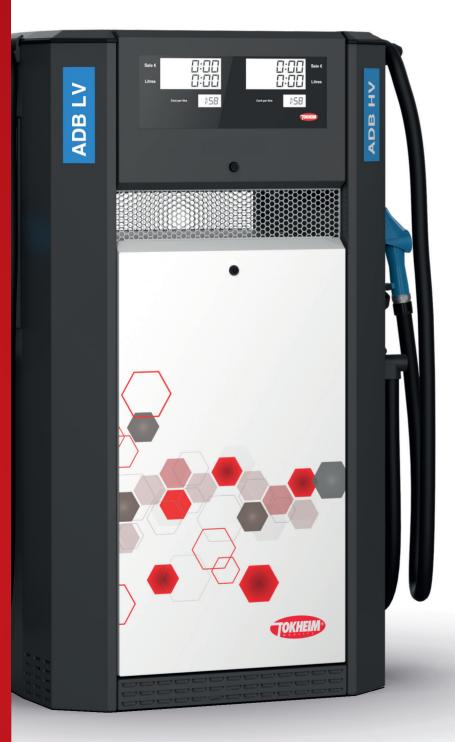

#### Made to Flex

When it comes to configuration possibilities, we've designed the Quantium FS AdBlue® dispenser to be highly flexible. Available as a mono or duo model, with or without hose masts depending on user preference, this dispenser has been engineered to suit the majority of forecourts, whatever their need. With a broad range of available flow rates to suit any application, this dispenser offers unrivalled flexibility in a compact framework that still benefits from all the latest DFS technology for powerful performance.