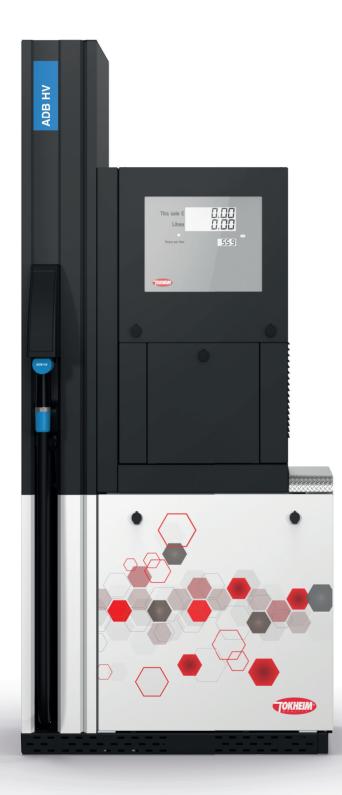

## Adapt. Admire. AdBlue<sup>®</sup>.

Tokheim Quantium<sup>™</sup> ML AdBlue<sup>®</sup> dispenser

## Recolour your Forecourt with AdBlue®

Introducing the Tokheim Quantium<sup>™</sup> ML AdBlue<sup>®</sup> dispenser: a fuel pump that brings colour to your forecourt. This dispenser has adapted with the changing times and now brings your customers greater convenience when it comes to refilling vehicles with AdBlue<sup>®</sup> solution. Owners of new-model diesel vehicles are able to support sustainability by topping up with AdBlue<sup>®</sup> fluid and fuel in the same site visit.

When it comes to revealing its true colours, this dispenser really shines. It brings you more options through modularity, a greater customer retention through reliability, and unfaltering customer loyalty through its clear emphasis on quality. Expertly blending into a variety of forecourt environments, the Quantium ML AdBlue<sup>®</sup> dispenser is the perfect, emission-reducing addition to your fuel retail environment.