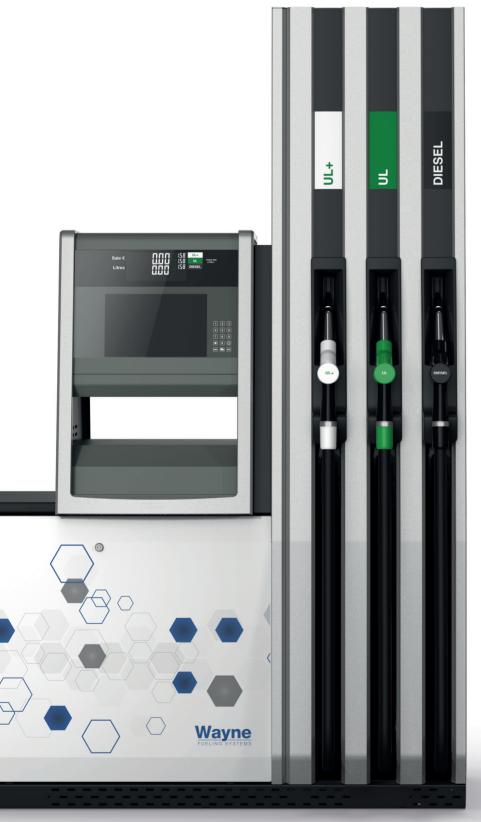

# Refueling For a **Digital** Age

Wayne Helix<sup>™</sup> 6000 II fuel dispenser

Visit Website

DFS Worldwide Brands

ProGauge fairbanks

The Wayne Helix 6000 II fuel dispenser is true DFS innovation: modular, resilient, pioneering. It's exactly the type of dispenser you need to forge the forecourt of the future. It will digitally revolutionize your fuel business.