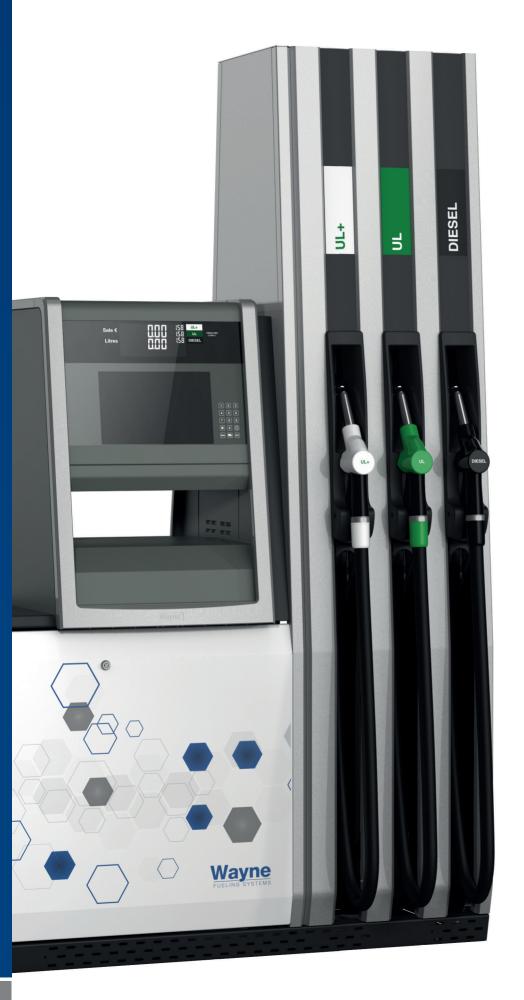

# Refueling For a **Digital** Age

Wayne Helix<sup>™</sup> 6000 II fuel dispenser

Visit Website

DFS Worldwide Brands

ProGauge fairbanks

The Wayne Helix 6000 II fuel dispenser is true DFS innovation: modular, resilient, pioneering. It's exactly the type of dispenser you need to forge the forecourt of the future. It will digitally revolutionize your fuel business.