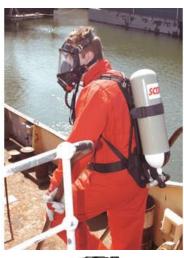

#### Different levels of training are available dependent on what work is being carried out and the level of risk the individual will be working in

- Low Risk Confined Space with Escape Sets
- Medium Risk Confined Space with self-contained BA
- High Risk As above and also Line Fed BA, Rescue Procedures