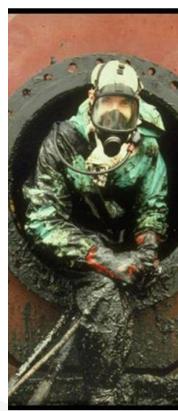

#### WATCH: Confined space: the dangers - YouTube

A confined space is a place which is substantially enclosed (though not always entirely), and where serious injury can occur from hazardous substances or conditions within the space or nearby (e.g. lack of oxygen). (HSE).

#### **NOTE:** The Confined Spaces Regulations 1997

Applies where the assessment identifies risks of serious injury from work in confined spaces.

- These regulations contain the following key duties:
  - o avoid entry to confined spaces, e.g., by doing the work from the outside
  - o if entry to a confined space is unavoidable, follow a safe system of work
  - o put in place adequate emergency arrangements before the work start