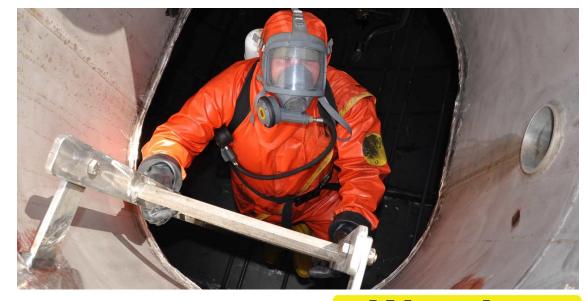

### High Risk Activities - Confined Space Entry

### What is a Confined Space?

#### WATCH: Confined space: the dangers - YouTube

A confined space is a place which is substantially enclosed (though not always entirely), and where serious injury can occur from hazardous substances or conditions within the space or nearby (e.g. lack of oxygen). (HSE).