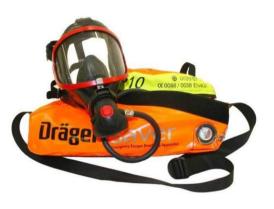

#### Different levels of training are available dependent on what work is being carried out and the level of risk the individual will be working in

- Low Risk Confined Space with Escape Sets
- Medium Risk Confined Space with self-contained BA
- High Risk As above and also Line Fed BA, Rescue Procedures