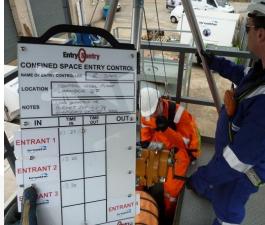

### Confined Space Permit to Work

What Information should be recorded on the permit?

- Work Details, Location, Work Party Names
- Hazards Identified
- Precautions in place
- Gas Readings
- Authorisation & Acceptance
- Hand Back & Cancellation of Permit