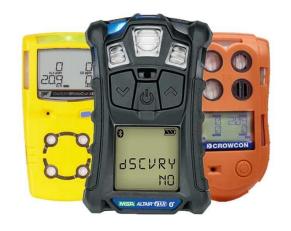

### Confined Space Permit to Work

What Information should be recorded on the permit?

- Work Details, Location, Work Party Names
- Hazards Identified
- Precautions in place
- Gas Readings
- Authorisation & Acceptance
- Hand Back & Cancellation of Permit