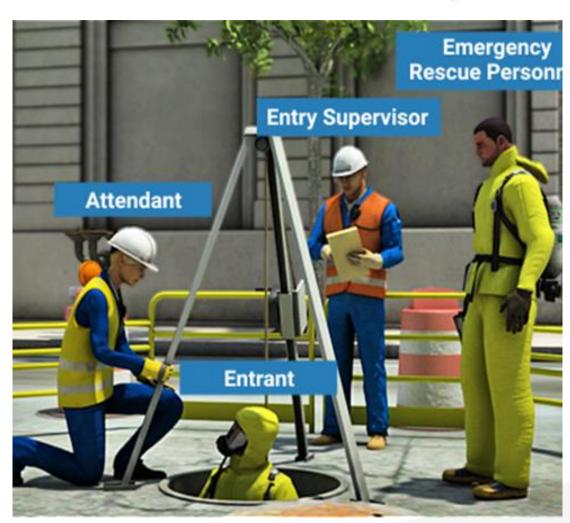

### Things to consider before working in a confined space

- O Do you need to enter the confined space?
- o Is there a different (safer) way of completing the task?
- o Is there a hazardous substance or atmosphere present?
- Access & Egress restrictions
- Training & Medical Requirements
- Work Party Entrants, Safety Person/Entry Controller,
   Plant/Equipment Person, Rescue Team
- Equipment
- Confined Space Permit
- o RAMS
- Rescue Plan (Rescue Team, Stretcher, Emergency Services)
- First Aid
- Welfare Facilities/Decontamination Area