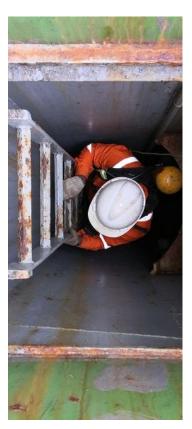

### What is a Confined Space?

#### WATCH: Confined space: the dangers - YouTube

A confined space is a place which is substantially enclosed (though not always entirely), and where serious injury can occur from hazardous substances or conditions within the space or nearby (e.g. lack of oxygen). (HSE).