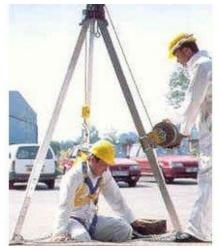

### Things to consider before working in a confined space

- O Do you need to enter the confined space?
- o Is there a different (safer) way of completing the task?
- o Is there a hazardous substance or atmosphere present?
- Access & Egress restrictions
- Training & Medical Requirements
- Work Party Entrants, Safety Person/Entry Controller,
   Plant/Equipment Person, Rescue Team
- Equipment
- Confined Space Permit
- o RAMS
- Rescue Plan (Rescue Team, Stretcher, Emergency Services)
- First Aid
- Welfare Facilities/Decontamination Area