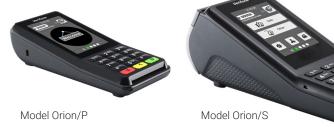

## Orion payment terminals

The Orion Indoor Payment Terminal can be interfaced to your EPOS or used as a stand-alone payment solution. The Payment Terminal provides secure, traditionally accepted payment methods such as credit, debit, fuel cards, and contactless payment. There are two different models available, Orion/p and Orion/s, both models offer a seamless consumer-facing online payment solution that merchants can count on for years to come.

- Orion/p POS connected terminal
- Orion/s a powerful, all-in-one solution
- 100% online terminal
- Multi-language, full color touchscreen with a scratch resistant glass display
- Brand new user interface