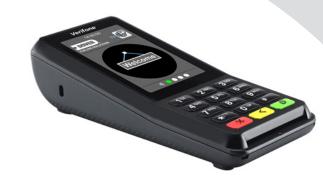

## Orion payment terminals

The Orion Indoor Payment Terminal can be interfaced to your EPOS or used as a stand-alone payment solution. The Payment Terminal provides secure, traditionally accepted payment methods such as credit, debit, fuel cards, and contactless payment. There are two different models available, Orion/p and Orion/s, both models offer a seamless consumer-facing online payment solution that merchants can count on for years to come.

- Orion/p POS connected terminal
- Orion/s a powerful, all-in-one solution
- 100% online terminal
- Multi-language, full color touchscreen with a scratch resistant glass display
- Brand new user interface