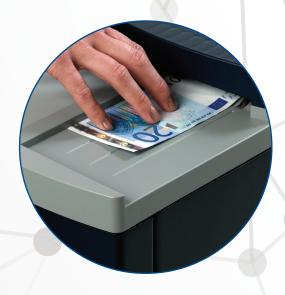

# Gestione contanti a ciclo chiuso

Il Safepay, il nostro sistema di gestione contanti a ciclo chiuso, sostituisce la cassa manuale tramite sistemi di ricircolo dei contanti. Il pagamento viene contabilizzato e l'eventuale resto automaticamente emesso, garantendo così una maggiore sicurezza e riducendo il rischio di frodi.