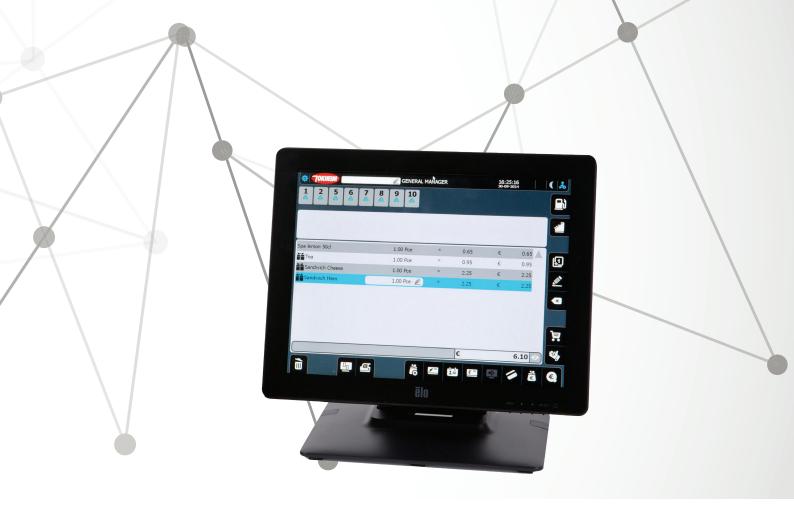

#### INTERFACCIA UTENTE

Semplicità d'uso per tutto lo staff grazie alla visualizzazione sotto forma di icone, avvisi acustici, pop-up semplici e diretti e layout del touchscreen attentamente studiato.

# I sistemi più intelligenti per la vendita di carburanti al dettaglio

Fuel POS, il sistema EPOS Tokheim all'avanguardia nel settore, aiuta a gestire tutti gli aspetti della vendita di carburante al dettaglio. In esso si combinano un'interfaccia touchscreen di facile uso con potenti strumenti software di analisi e gestione. Fuel POS permette di collegare tutti sistemi del piazzale inclusi erogatori, terminali di pagamento indoor e outdoor, CCTV, centraline sonde di livello, sistemi lavaggio e back office. Un tale livello di integrazione semplifica il lavoro e consente di risparmiare tempo utile da dedicare ad un migliore servizio alla clientela.