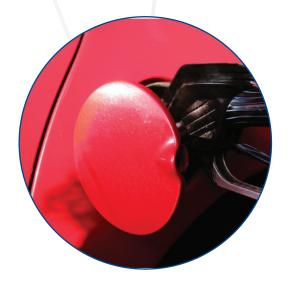

### Identificazione veicoli

SmartFuel è il sistema avanzato Tokheim per l'identificazione dei veicoli, direttamente collegato al Fuel POS. SmartFuel autorizza le transazioni tramite un anello elettronico montato sul veicolo. Non richiede alcuna documentazione cartacea.