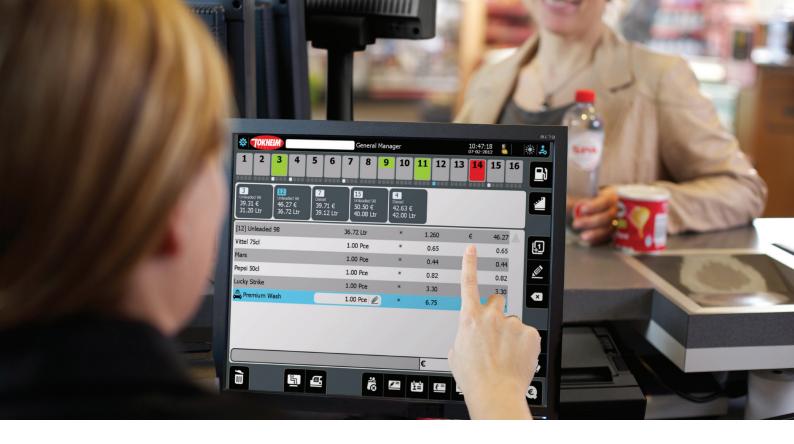

#### INTERFACCIA UTENTE

Semplicità d'uso per tutto lo staff grazie alla visualizzazione sotto forma di icone, avvisi acustici, pop-up semplici e diretti e layout del touchscreen attentamente studiato.

#### PAGAMENTO CON CARTA INTEGRATO

Il Fuel POS offre una sicura piattaforma di pagamento che contempla tutti i metodi di pagamento normalmente accettati come ad esempio carte di credito, carte bancomat, carte carburante, nonché le più innovative tecnologie emergenti come ad esempio i pagamenti tramite smartphone (NFC).