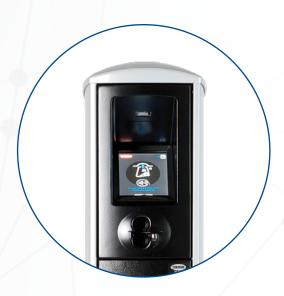

### Pagamento esterno

Il terminale Crypto VGA Tokheim aumenta la gamma di opzioni disponibili e rende la vostra stazione di servizio più sicura riducendo drasticamente il rischio di fuga del cliente aumentando, di conseguenza, i vostri margini di guadagno.