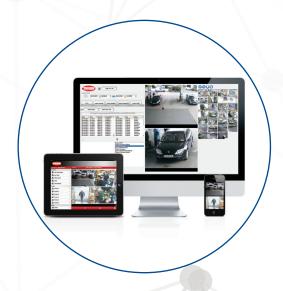

#### **CCTV** & sicurezza

L'integrazione nel Fuel POS del sistema di videocamere, aumenta la sicurezza del punto vendita, il cassiere può visualizzare sullo schermo del Fuel POS il cliente durante il rifornimento al fine di evitare confusione nei pagamenti.