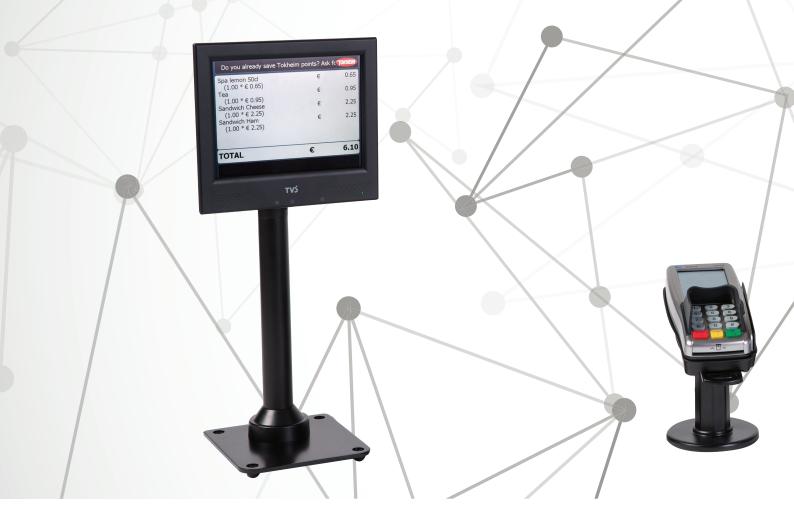

#### PAGAMENTO CON CARTA INTEGRATO

Il Fuel POS offre una sicura piattaforma di pagamento che contempla tutti i metodi di pagamento normalmente accettati come ad esempio carte di credito, carte bancomat, carte carburante, nonché le più innovative tecnologie emergenti come ad esempio i pagamenti tramite smartphone (NFC).

### Pagamento esterno

Il terminale Crypto VGA Tokheim aumenta la gamma di opzioni disponibili e rende la vostra stazione di servizio più sicura riducendo drasticamente il rischio di fuga del cliente aumentando, di conseguenza, i vostri margini di guadagno.