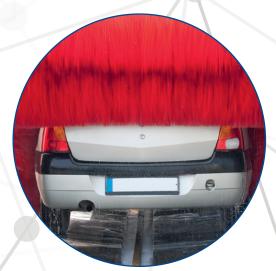

## Integrazione autolavaggio

Il Fuel POS si collega direttamente con il decoder Codax stampando sullo scontrino cliente un unico ecodo cifre. Più spazio sul bancone senza dover separare le Unità Codax.