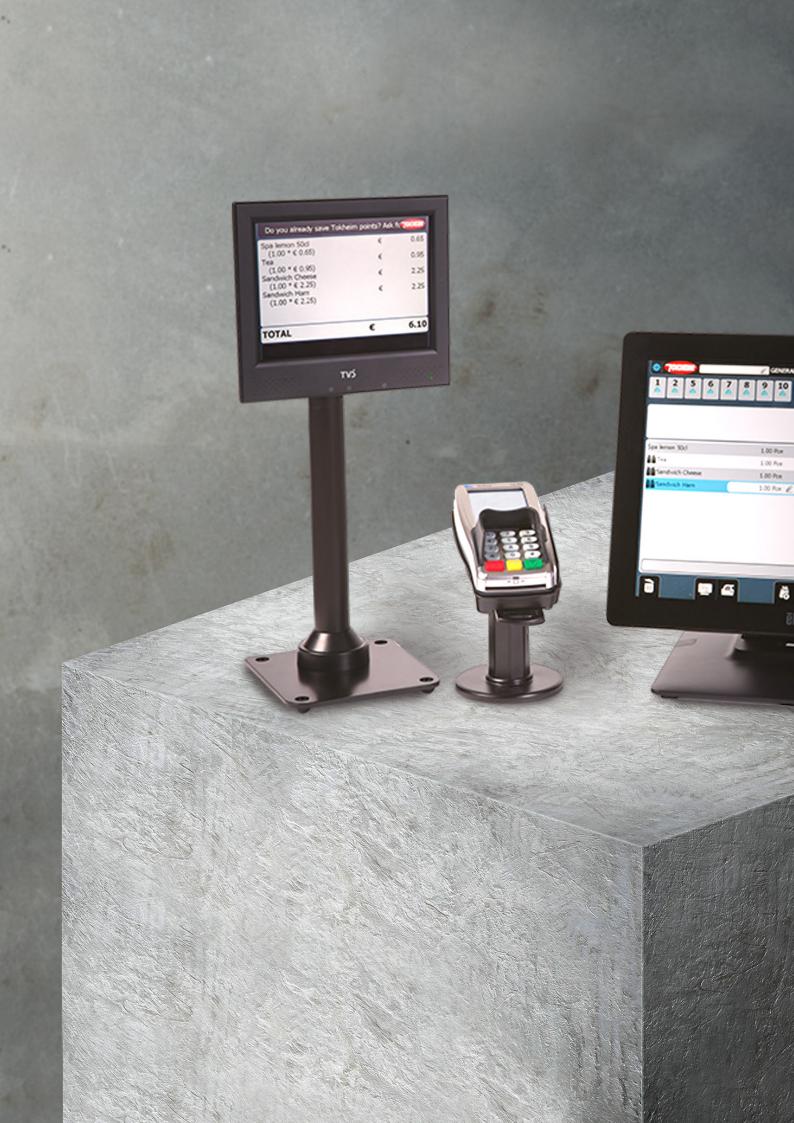

#### INTERFACCIA UTENTE

Semplicità d'uso per tutto lo staff grazie alla visualizzazione sotto forma di icone, avvisi acustici, pop-up semplici e diretti e layout del touchscreen attentamente studiato.

#### CONTROLLO PIAZZALE

Connessione semplice e diretta con tutti i tipi di erogatori tramite il digital controller integrato. Il rischio di fuga del cliente è ridotto al minimo grazie ad allarmi e controlli video integrati ed alle funzionalità di prepagamento.

#### PAGAMENTO CON CARTA INTEGRATO

Il Fuel POS offre una sicura piattaforma di pagamento che contempla tutti i metodi di pagamento normalmente accettati come ad esempio carte di credito, carte bancomat, carte carburante, nonché le più innovative tecnologie emergenti come ad esempio i pagamenti tramite smartphone (NFC).