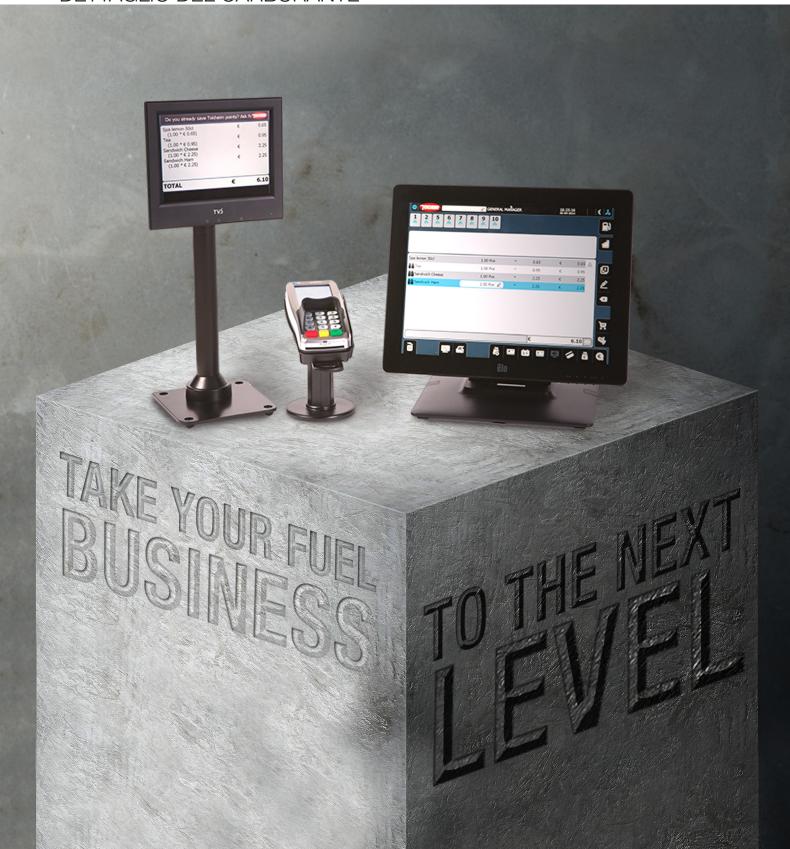

# I sistemi più intelligenti per la vendita di carburanti al dettaglio

Fuel POS, il sistema EPOS Tokheim all'avanguardia nel settore, aiuta a gestire tutti gli aspetti della vendita di carburante al dettaglio. In esso si combinano un'interfaccia touchscreen di facile uso con potenti strumenti software di analisi e gestione. Fuel POS permette di collegare tutti sistemi del piazzale inclusi erogatori, terminali di pagamento indoor e outdoor, CCTV, centraline sonde di livello, sistemi lavaggio e back office. Un tale livello di integrazione semplifica il lavoro e consente di risparmiare tempo utile da dedicare ad un migliore servizio alla clientela.

# Soluzione Distribuzione Carburanti

Il Fuel POS è il sistema specializzato nel settore petrolifero, preferito dalle compagnie petrolifere e da migliaia di stazioni di servizio indipendenti, per una migliore gestione del loro business, con una serie di caratteristiche e vantaggi che lo rendono l'unica soluzione EPOS veramente completa: