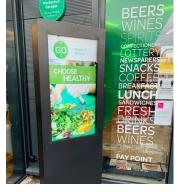

## Customer Count and media screen

TSG Systems Customer Count & Media Screen solution can be linked to in-store person count management software to keep customers safe and shops compliant with Government guidelines. The screen can be located just outside the shop entrance, or when in-store and count management is no longer a requirement, be relocated to any position within your store to provide the best media advertising opportunity.

- Opportunity to reduce staff cost
- Works in and outdoors
- Customised advertisement platform
- Touchscreen option available
- Easy to relocate
- Sleek hardware offering

**Retail fuel forecourts**: multiples, independents, supermarkets and fuel distributors.