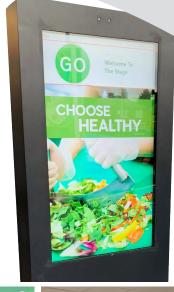

## Customer Count and media screen

TSG Systems Customer Count & Media Screen solution can be linked to in-store person count management software to keep customers safe and shops compliant with Government guidelines. The screen can be located just outside the shop entrance, or when in-store and count management is no longer a requirement, be relocated to any position within your store to provide the best media advertising opportunity.

- Opportunity to reduce staff cost
- Works in and outdoors
- Customised advertisement platform
- Touchscreen option available
- Easy to relocate
- Sleek hardware offering

**Retail fuel forecourts**: multiples, independents, supermarkets and fuel distributors.