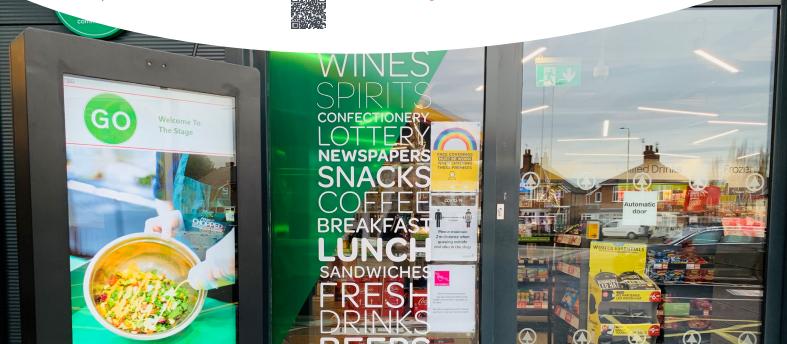

## Customer Count and media screen

TSG Systems Customer Count & Media Screen solution can be linked to in-store person count management software to keep customers safe and shops compliant with Government guidelines. The screen can be located just outside the shop entrance, or when in-store and count management is no longer a requirement, be relocated to any position within your store to provide the best media advertising opportunity.

- Opportunity to reduce staff cost
- Works in and outdoors
- Customised advertisement platform
- Touchscreen option available
- Easy to relocate
- Sleek hardware offering

**Retail fuel forecourts**: multiples, independents, supermarkets and fuel distributors.