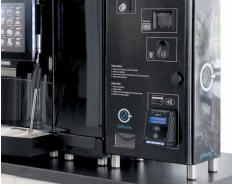

## Features

- 1.Optional Cash/Coin slot
- 2. Barcode scanner for promotions or coupons
- 3. Fingerprint scanner to enable personnel to get coffee (registered) with their fingerprint
- 4.NFC for fast, contactless payments -
- 5. All sales are registered in one dashboard that also contains the various payment methods provided.