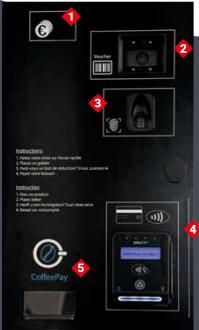

## Features

- 1.Optional Cash/Coin slot
- 2. Barcode scanner for promotions or coupons
- 3. Fingerprint scanner to enable personnel to get coffee (registered) with their fingerprint
- 4.NFC for fast, contactless payments -
- 5. All sales are registered in one dashboard that also contains the various payment methods provided.