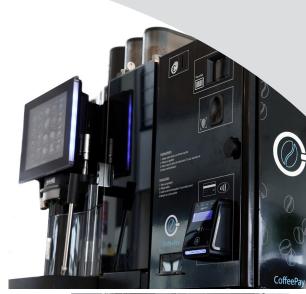

## CoffeePay - more than just coffee

TSG CoffeePay offers a user-friendly interface and various payment options to market leading coffee machines.

The hardware is sleek and compact offering a seamless installation next to most coffee machines, and thanks to a fully detailed report to the cloud, the administration is a piece of cake.