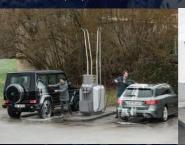

## 66TSG Wash Karcher's tailor-made self-service car wash systems 99

In exclusive partnership with Karcher, TSG offers the best solution when it comes to professional car cleaning systems;

Karcher's tailor-made self-service car wash systems provide a flexible solution that can be easily adapted to meet your business requirements and your customers' expectations. The systems are modular and expandable up to eight washing stations.