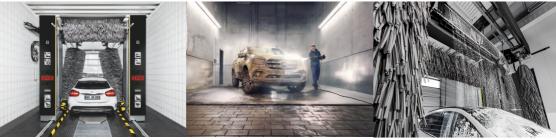

#### CWB 3 KLEAN!STAR / KLEAN!STAR IO

The new series of CB car wash solutions from Karcher offer middle and premium class automatic car washing, with all new innovations for the UK. Designed for fast wash programmes, with a fully customised new frame illumination concept.

### K! WHEEL IO

- Wheel wash assembly, partly sunken into carwash frame to lower risk of accidental damage.
- Wheel wash system with height adjustment K! Wheel iO

#### K! BRUSHES IO

- Intelligent side brushes divided into segments.
- Individual brush segments, adapted by a vertical axle offset to the vehicle contour.
  - Karcher valeting products also include, jet wash, vacuum, and air water/screen wash towers.