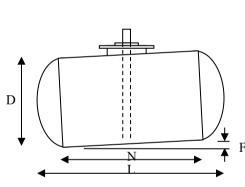

| *Length (L)        |  |
|--------------------|--|
| Shell Length (N)   |  |
| Diameter (D)       |  |
| Overfill Point (O) |  |

| *Diameter (D)    |  |
|------------------|--|
| Length (L)       |  |
| Shell Length (N) |  |
| Fall (F)         |  |