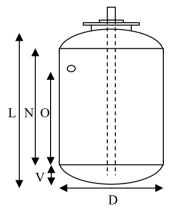

| *Length (L)        |  |
|--------------------|--|
| Shell Length (N)   |  |
| Diameter (D)       |  |
| Overfill Point (O) |  |

| *Diameter (D)    |  |
|------------------|--|
| Length (L)       |  |
| Shell Length (N) |  |
| Fall (F)         |  |