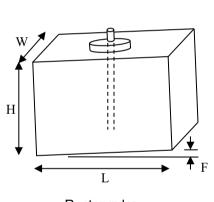

Rectangular (R)

Cylindrical Vertical Flat/Dished (CVF or CVD)

Cylindrical Horizontal Flat/Dished (CHF or CHD)

| *Height (H) |  |
|-------------|--|
| Width (W)   |  |
| Length (L)  |  |
| Fall (F)    |  |