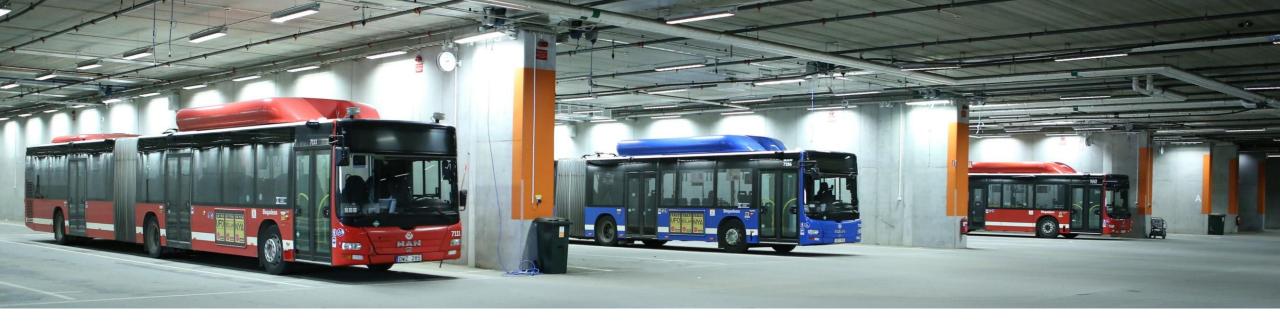

# Daily Service and Refilling of heavy-duty vehicles

#### Performance, Reliability and Flexibility

IDENTIC depot systems manage and automate the complete process of refilling fuels and chemicals during the daily service of heavy-duty vehicles.

Our lane terminals are configurable to suit the endusers operation and requirements.

The systems automatically identify the vehicle and log the use of any number of fuels and chemicals found in a modern refilling area.

Transaction data is automatically synchronised with our Cloud based services and is made available via our Sync Service in the Cloud.