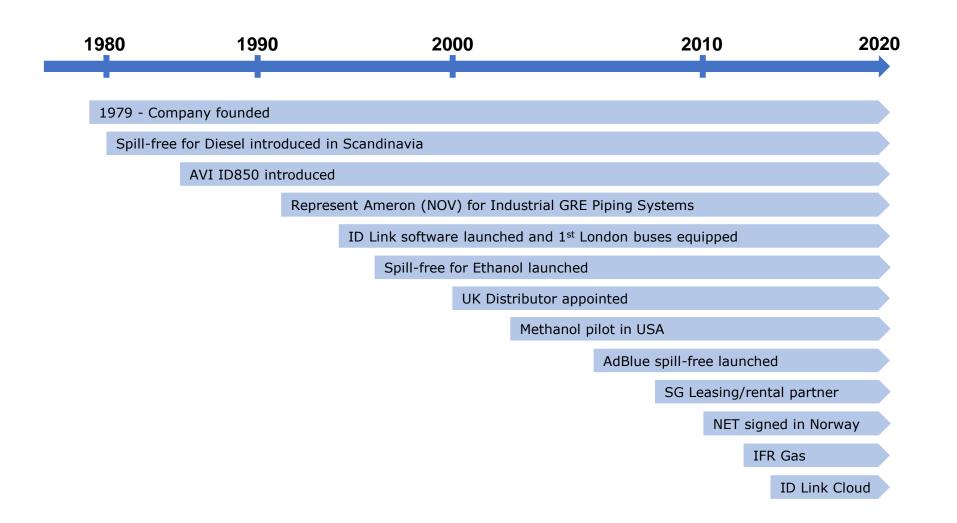

# IDENTIC

**Innovative Refilling Solutions** 





# About us





### What we do

IDENTIC specialises in modular systems which maximise the efficiency and daily management of fuels and service for depot-based vehicle fleets in the transportation sector

IDENTIC is the market leader in its field, delivering equipment, services and cloud-based management software that enables our customers to effectively maintain their infrastructure and optimise their vehicle fleets



# **Company timeline**





# IDENTIC a leading technology company

### Pioneering innovation for vehicle refilling

IDENTIC has developed spill-free refilling systems for use with a range of fuels and chemicals









## Refilling systems - key figures

Over 50% of buses in Sweden use spill-free refilling



Over 50,000 vehicles kits supplied



4,500,000 refilling transactions per year





### **Our business areas**

Average annual revenue split





## IDENTIC IDS - a Modular System

#### **Intelligent Depot System**

IDS is a modular systems for vehicle refilling and fleet management, across a range of fuel and energy sources



#### **Refilling systems**

Pumps and fuel storage Fuel distribution Lane optimisation Data collection



#### **Vehicle Identification**

Automatic vehicle identification Data int