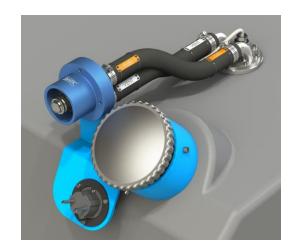

### **SVR** onboard a vehicle

### IDENTIC vehicle mounted fuel refilling installation

## Vehicle mounted equipment

#### The vehicle equipment includes...