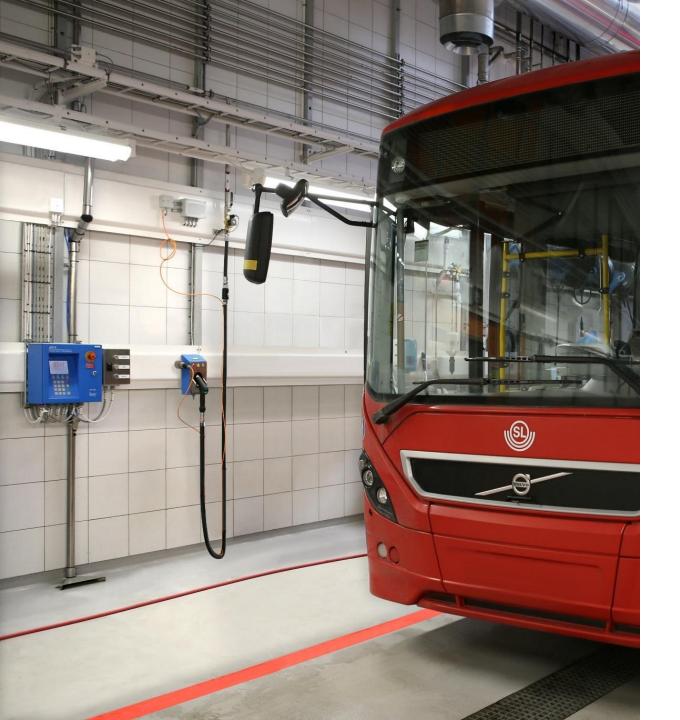

### **IDENTIC CE10 lane terminal**

# IDENTIC's CE10 terminal is an Ethernet enabled, multi-functional, fuel lane controller with advanced and configurable features

- Ethernet connectivity allows increased functionality and remote diagnostics capabilities
- Latest adaptive software platform
- Intuitive user interface via colour LCD Touch Display
- Supports multiple AVI capabilities
- Controls IDENTIC spill-free technology SVR
- Seamless integration with ID Link Cloud and IDENTIC's Intelligent Depot System