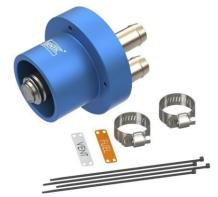

#### SVR Coupling

The vehicle mounted male spill-free coupling to suit the fuel type being dispensed. The spill-free coupling is mounted either in the fill pipe or separately using the ventilated coupling adaptor

#### Overfill Connector

The overfill prevention connector is attached to the level sensor via a cable and is mounted on or near the side of the vehicle close to the AT-1 coupling

#### Ventilation System

If the SVR coupling is not mounted directly in the fill pipe, a separate ventilation system is required. This ensures the necessary ventilation of the tank during the refilling process