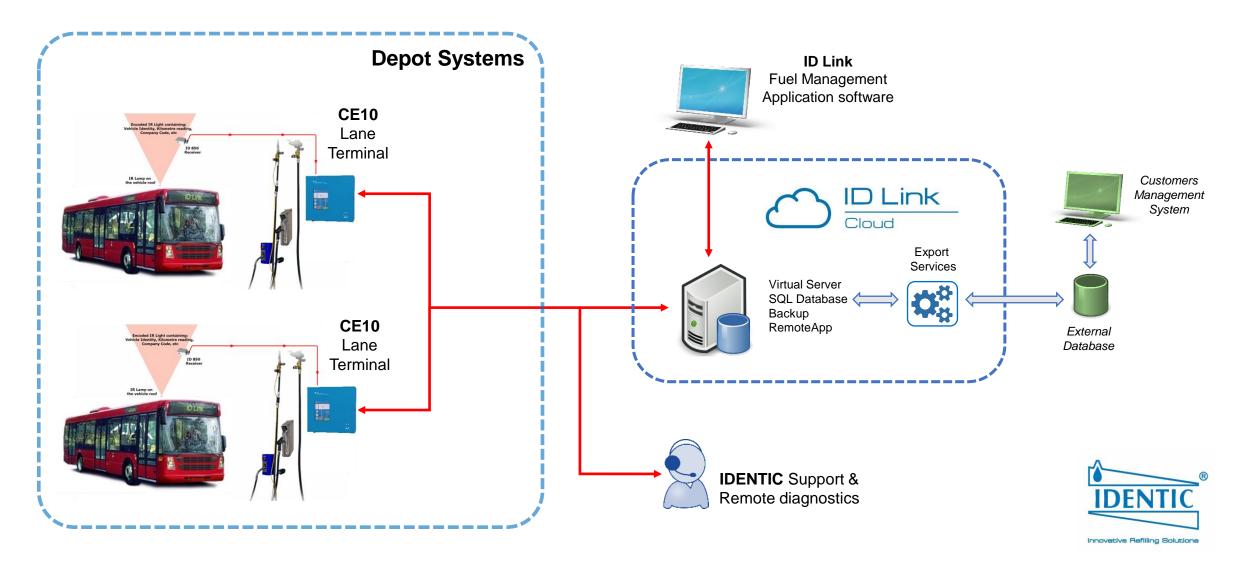

### **Intelligent Depot System**

IDS provides a common platform and management information system which automatically registers the refilling of each vehicle irrespective of the selected fuel or energy source

### **Cloud based IT services**

ID Link Cloud is a comprehensive cloud based hosting service for the IDENTIC software platform

IDENTIC works with the **Microsoft Azure®** platform and its collection of integrated cloud services to host the IDENTIC ID Link Cloud services and ensure maximum availability and security for its customers

#### Performance, Reliability and Flexibility

IDENTIC depot systems manage and automate the complete process of refilling fuels and chemicals during the daily service of heavy-duty vehicles.

Our lane terminals are configurable to suit the endusers operation and requirements.

The systems automatically identify the vehicle and log the use of any number of fuels and chemicals found in a modern refilling area.

Transaction data is automatically synchronised with our Cloud based services and is made available via our Sync Service in the Cloud.