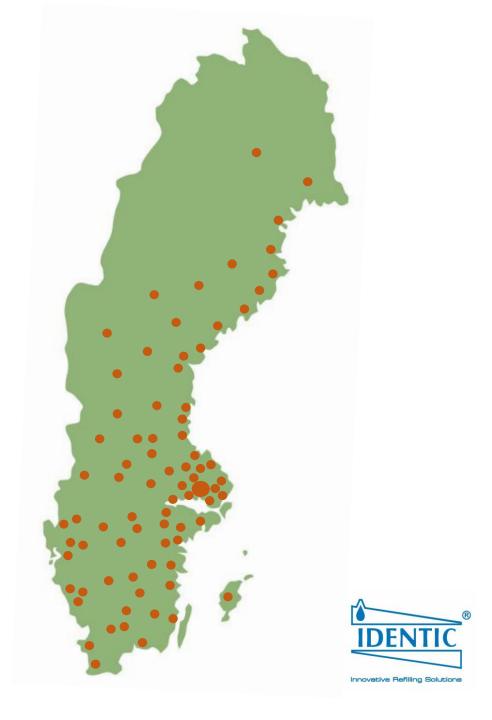

### **National coverage**

IDENTIC manages service contracts covering approximately 120 sites across Sweden which involve more than 400 service visits per year

We have representation from Lulea in the north to Malmö in the south by accredited personnel and service partners.

We use local partners to minimize response times in remote areas