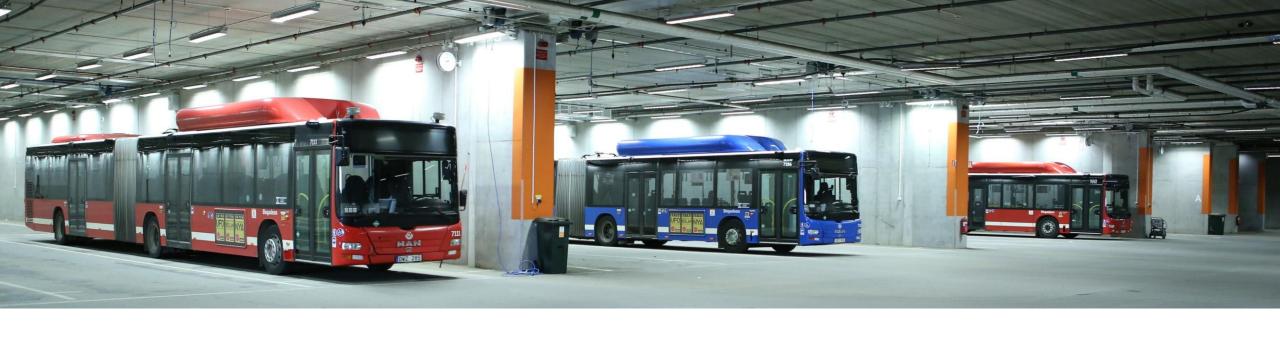

# Daily Service and Refilling of heavy-duty vehicles

#### Performance, Reliability and Flexibility

IDENTIC depot systems manage and automate the complete process of refilling fuels and chemicals during the daily service of heavy-duty vehicles.

Our lane terminals are configurable to suit the endusers operation and requirements.

The systems automatically identify the vehicle and log the use of any number of fuels and chemicals found in a modern refilling area.

Transaction data is automatically synchronised with our Cloud based services and is made available via our Sync Service in the Cloud.