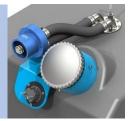

## **The Spill-free Connection**

### **Interface principles**

#### **Connector Disconnected**

When the nozzle is not connected to the male connector, the flow of fuel is prevented by the internal valves and spillage is not possible from either part

#### **Connector Connected**

Only when the nozzle is connected to the male connector on the vehicle are the internal valves opened and the flow of fuel is possible