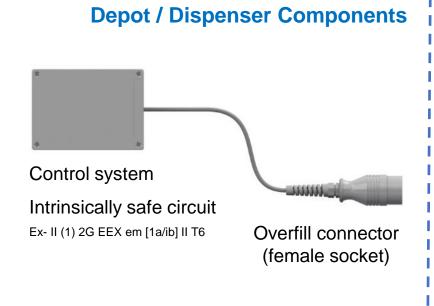

### **Overfill Protection**

### **Overfill Protection Components and Principles**

#### Overfill Connector

The overfill prevention connector is attached to the level sensor via a cable and is mounted on or near the side of the vehicle close to the AT-1 coupling