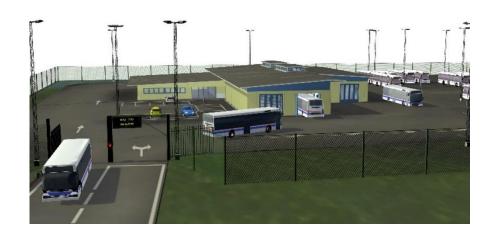

### **Depot Systems**

Depot-mounted components and systems for refilling fuels and chemicals

# Daily Service and Refilling of heavy-duty vehicles

#### Performance, Reliability and Flexibility

IDENTIC depot systems manage and automate the complete process of refilling fuels and chemicals during the daily service of heavy-duty vehicles.

Our lane terminals are configurable to suit the endusers operation and requirements.