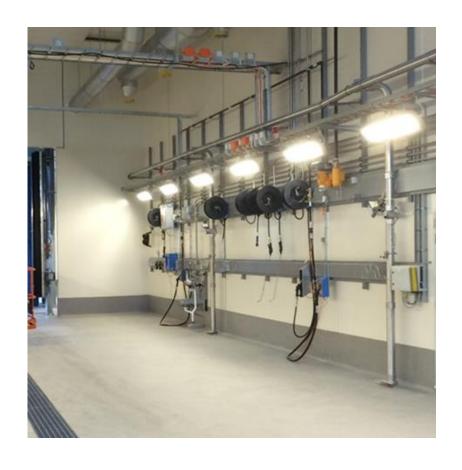

# Daily Service and Refilling of heavy-duty vehicles

#### Performance, Reliability and Flexibility

IDENTIC depot systems manage and automate the complete process of refilling fuels and chemicals during the daily service of heavy-duty vehicles.

Our lane terminals are configurable to suit the endusers operation and requirements.

The systems automatically identify the vehicle and log the use of any number of fuels and chemicals found in a modern refilling area.

Transaction data is automatically synchronised with our Cloud based services and is made available via our Sync Service in the Cloud.

## Refilling lane optimisation

### The Professional Solution for depots

The IDENTIC system provides the optimum solution for multi-lane, multi-fuel refuelling and daily service.

A centralised, high capacity dual-pump package delivers fuel to all the lanes and each nozzle in the lane.

Refuelling lanes efficiently and ergonomically position both spill-free and manual nozzles to suit the varying requirements of the fleet of vehicles used at the site. Each lane is equipped with a Lane Terminal which controls all the equipment in the lane.

The Lane Terminal automatically identifies and authorises the vehicle and accurately registers volumes for the connected products, e.g. fuel, oil, lubricants, screen wash etc.