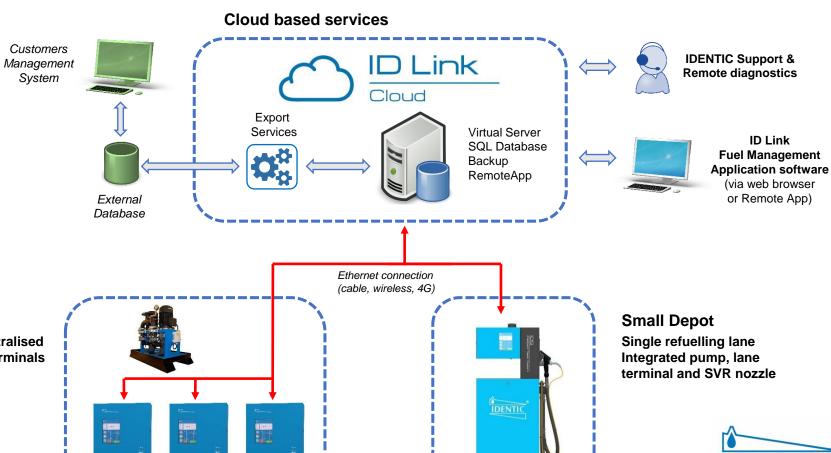

# **Connectivity and Cloud Services**

CE<sub>10</sub>

Lane 1

CE10

Lane 2

CE10

Lane 3

IDENTIC's range of refueling systems enable our customer to select a solution to suit the size and vehicles in their fleet

All the IDENTIC systems support spill-free refueling and share a common IT platform and connectivity with our ID Link Cloud services

Innovative Refilling Solutions

#### **Large Depot**

Several refuelling lanes. Centralised pump and distributed lane terminals with multiple SVR nozzles