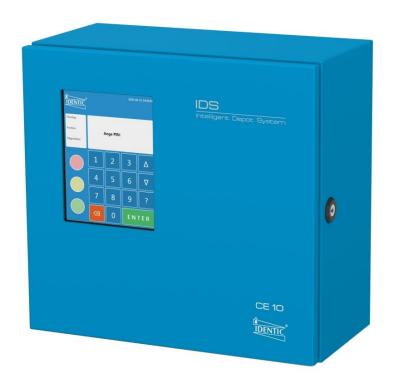

### **IDENTIC CE10 lane terminal**

# IDENTIC's CE10 terminal is an Ethernet enabled, multi-functional, fuel lane controller with advanced and configurable features

- Ethernet connectivity allows increased functionality and remote diagnostics capabilities
- Latest adaptive software platform
- Intuitive user interface via colour LCD Touch Display
- Supports multiple AVI capabilities
- Controls IDENTIC spill-free technology SVR
- Seamless integration with ID Link Cloud and IDENTIC's Intelligent Depot System