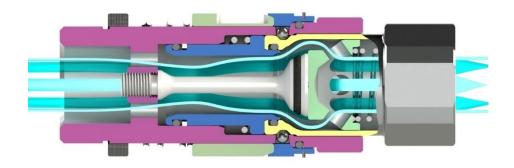

## **The Spill-free Connection**

### **Interface principles**

#### **Connector Disconnected**

When the nozzle is not connected to the male connector, the flow of fuel is prevented by the internal valves and spillage is not possible from either part

#### **Connector Connected**

Only when the nozzle is connected to the male connector on the vehicle are the internal valves opened and the flow of fuel is possible