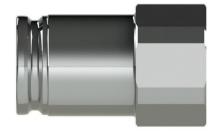

#### SVR Coupling

The vehicle mounted male spill-free coupling to suit the fuel type being dispensed. The spill-free coupling is mounted either in the fill pipe or separately using the ventilated coupling adaptor

#### Overfill Connector

The overfill prevention connector is attached to the level sensor via a cable and is mounted on or near the side of the vehicle close to the AT-1 coupling