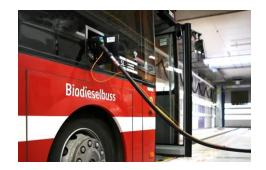

### **A Greener Choice**

Protecting the environment has never been more in focus than it is today. IDENTIC, with its range of spill-free solutions for the transportation sector and industrial piping systems, is helping its customers minimise their environmental impact.

Our SVR technology not only prevents spillage at the point of refilling, but also ensures vehicles are filled to the correct level and not overfilled, as this can lead to subsequent spills and leaks due to expansion.