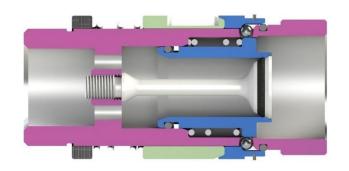

## **The Spill-free Connection**

### **Interface principles**

#### **Connector Disconnected**

When the nozzle is not connected to the male connector, the flow of fuel is prevented by the internal valves and spillage is not possible from either part

#### **Connector Connected**

Only when the nozzle is connected to the male connector on the vehicle are the internal valves opened and the flow of fuel is possible