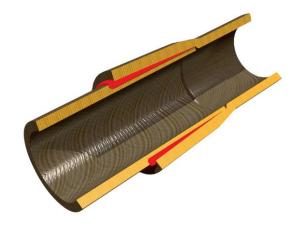

# Industrial Glass Reinforced Epoxy (GRE) piping systems.

#### **Performance, Reliability and Corrosion Resistance**

GRE piping systems are the logical choice in challenging or corrosive environments, where the exceptional properties of GRE plastic piping systems surpass conventional steel systems.

GRE fire-resistant characteristics make them ideal for installations in flammable environments or where extended operation when exposed to fire is required.

By selecting a GRE piping system which has a much longer corrosion free service life, the total operational cost of the installation can be reduced dramatically.