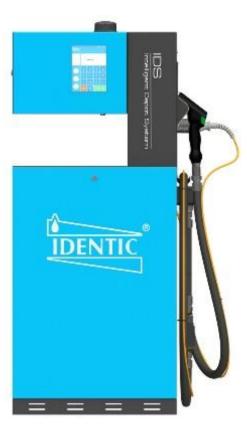

## IDENTIC SVR Dispenser Unit (DU)

# Dispenser Unit (DU)

CE10
Lane Terminal

# IDENTIC's CE10 terminal is integrated into the IDENTIC SVR Dispenser Unit (DU)

- Optimised for smaller installations and smaller fleets
- All the main CE10 features are available in the DU
- Fully compatible with IDENTIC's ID Link platform
- DU Dispenser includes pump, volume meter, nozzle holster
- Intuitive user interface via colour LCD Touch Display
- Remote diagnostic capabilities
- Options include:
  - Control of SVR spill-free technology
  - Multiple AVI capabilities
  - Ethernet/4G connectivity with ID Link & ID Link Cloud