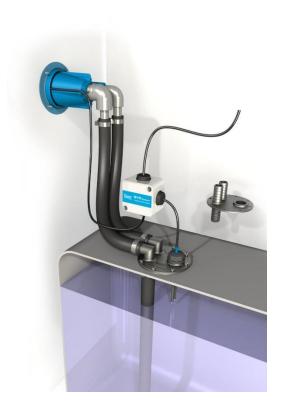

### **SVR for AdBlue**

### **IDENTIC** vehicle mounted SVR systems for AdBlue

IDENTIC's fully sealed system for AdBlue features a spill-free coupling which considerably reduces the risks that can result from spillage

The unique AdBlue couplings size prevents cross-coupling with fuel SVR couplings

The vehicle kits typically comprise of a spill-free coupling, level sensor, Vehicle Control Module (VCM) and associated tank ventilation components

The VCM communicates wirelessly with the host module connected to the dispensing system to control the flow of AdBlue to vehicles tank