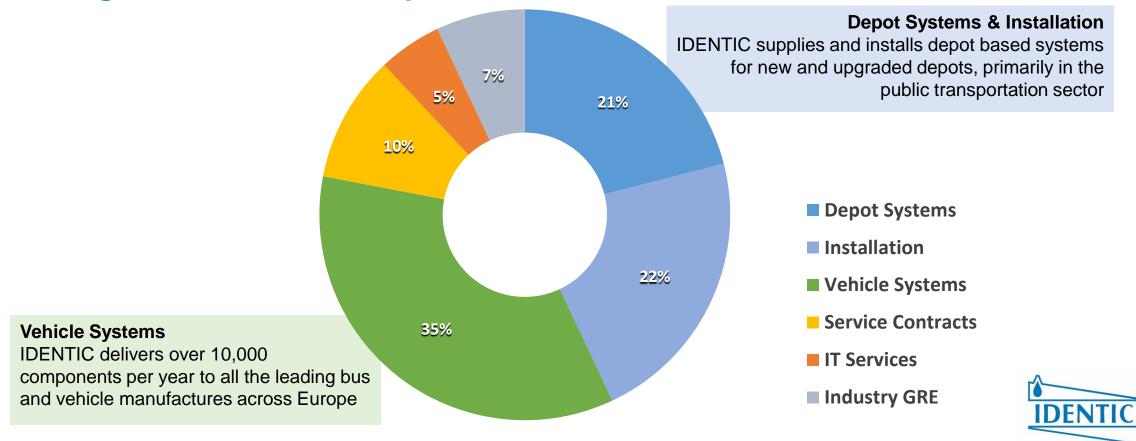

ximise the efficiency and daily management of fuels and service for depot-based vehicle fleets in the transportation sector

IDENTIC is the market leader in its field, delivering equipment, services and cloud-based management software that enables our customers to effectively maintain their infrastructure and optimise their vehicle fleets



# **Company timeline**





# IDENTIC a leading technology company

### Pioneering innovation for vehicle refilling

IDENTIC has developed spill-free refilling systems for use with a range of fuels and chemicals









## Refilling systems - key figures

Over 50% of buses in Sweden use spill-free refilling



Over 50,000 vehicles kits supplied



4,500,000 refilling transactions per year





### **Our business areas**

Average annual revenue split





## IDENTIC IDS - a Modular System

#### **Intelligent Depot System**

IDS is a modular systems for vehicle refilling and fleet management, across a range of fuel and energy sources



#### **Refilling systems**

Pumps and fuel storage Fuel distribution Lane optimisation Data collection



#### **Vehicle Identification**

Automatic vehicle identification Data integrity km registration



#### **Vehicle systems**

Spill-free filling Level control Improved fill rate



#### **Access Control**

Entry/exit control Event registration Facility security



#### **Management Software**

Planning and analysis Modular solution Cloud services Data export



#### **Parking and location**

Vehicle location Zone management Traffic planning Driver information





# A Common Platform for all types of