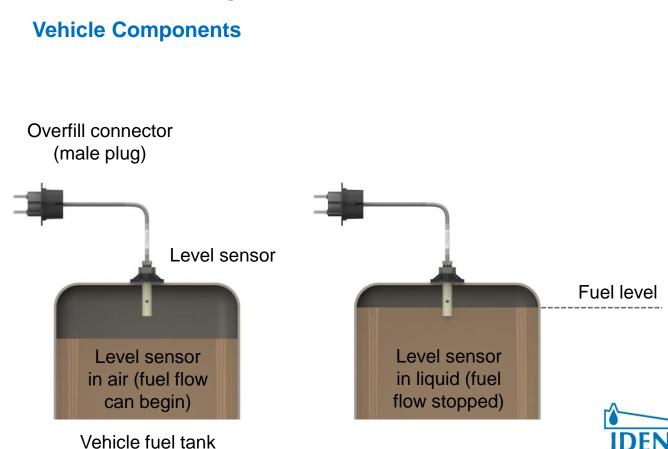

### **Overfill Protection**

### **Overfill Protection Components and Principles**

#### Overfill prevention

An intrinsically safe level sensor that monitors the status of the level in the vehicles tank. The level sensor is supplied in varying lengths and types to suit the individual fuel type and tank dimensions

#### Overfill Connector

The overfill prevention connector is attached to the level sensor via a cable and is mounted on or near the side of the vehicle close to the AT-1 coupling