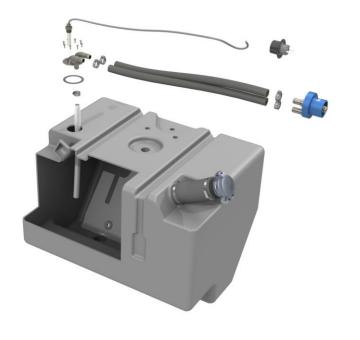

#### **Standard & Customised Solutions**

IDENTIC's range of vehicle kits enable SVR to be easily installed on the manufactures assembly line or as a retrofit to existing vehicles

SVR kits typically comprise of a spill-free coupling, level sensor with connector and associated tank ventilation components

Based on the vehicle type and customer requirements, individual solutions based on standard or customised components are available

## Vehicle mounted equipment

#### The vehicle equipment includes...

#### Overfill prevention

An intrinsically safe level sensor that monitors the status of the level in the vehicles tank. The level sensor is supplied in varying lengths and types to suit the individual fuel type and tank dimensions

#### SVR Coupling

The vehicle mounted male spill-free coupling to suit the fuel type being dispensed. The spill-free coupling is mounted either in the fill pipe or separately using the ventilated coupling adaptor

#### Overfill Connector

The overfill prevention connector is attached to the level sensor via a cable and is mounted on or near the side of the vehicle close to the AT-1 coupling

#### Ventilation System

If the SVR coupling is not mounted directly in the fill pipe, a separate ventilation system is required. This ensures the necessary ventilation of the tank during the refilling process