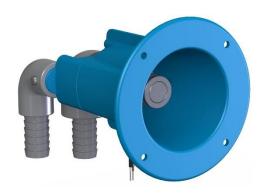

#### **Connector Disconnected**

When the nozzle is not connected to the male connector, the flow of fuel is prevented by the internal valves and spillage is not possible from either part

#### **Connector Connected**

Only when the nozzle is connected to the male connector on the vehicle are the internal valves opened and the flow of fuel is possible