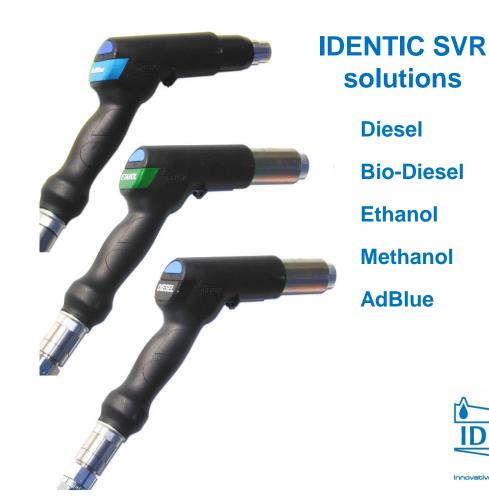

## **SVR Spill-free Vehicle Refilling**

Depot and Vehicle mounted systems for refilling fuels and chemicals

### **SVR Spill-free Refilling of Fuels & Chemicals**

### **SVR for AdBlue**

### **IDENTIC** vehicle mounted SVR systems for AdBlue

IDENTIC's fully sealed system for AdBlue features a spill-free coupling which considerably reduces the risks that can result from spillage

The unique AdBlue couplings size prevents cross-coupling with fuel SVR couplings