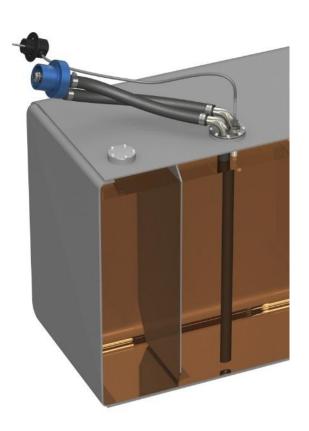

#### **Standard & Customised Solutions**

IDENTIC's range of vehicle kits enable SVR to be easily installed on the manufactures assembly line or as a retrofit to existing vehicles

SVR kits typically comprise of a spill-free coupling, level sensor with connector and associated tank ventilation components

Based on the vehicle type and customer requirements, individual solutions based on standard or customised components are available

#### Overfill prevention

An intrinsically safe level sensor that monitors the status of the level in the vehicles tank. The level sensor is supplied in varying lengths and types to suit the individual fuel type and tank dimensions

#### SVR Coupling

The vehicle mounted male spill-free coupling to suit the fuel type being dispensed. The spill-free coupling is mounted either in the fill pipe or separately using the ventilated coupling adaptor

#### Overfill Connector

The overfill prevention connector is attached to the level sensor via a cable and is mounted on or near the side of the vehicle close to the AT-1 coupling

#### Ventilation System

If the SVR coupling is not mounted directly in the fill pipe, a separate ventilation system is required. This ensures the necessary ventilation of the tank during the refilling process