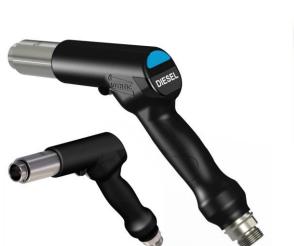

## **The Spill-free Connection**

### **Interface principles**

#### **Connector Disconnected**

When the nozzle is not connected to the male connector, the flow of fuel is prevented by the internal valves and spillage is not possible from either part

#### **Connector Connected**

Only when the nozzle is connected to the male connector on the vehicle are the internal valves opened and the flow of fuel is possible