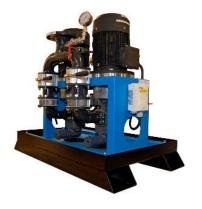

## Refilling lane optimisation

### The Professional Solution for depots

The IDENTIC system provides the optimum solution for multi-lane, multi-fuel refuelling and daily service.

A centralised, high capacity dual-pump package delivers fuel to all the lanes and each nozzle in the lane.