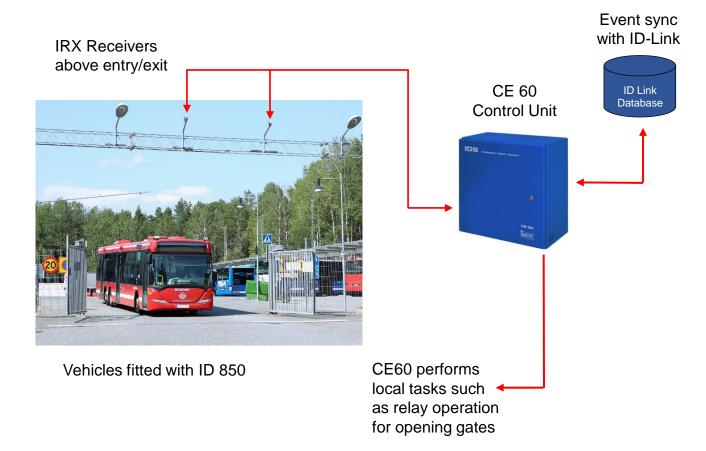

### **IDS Module - Gate control**

#### **Entry / exit control**

ID Gate automatically identifies and authorises vehicles, registers vehicle data and event time when the vehicle enters or exits the depot

The system handles local tasks such as opening the gates and controlling lights or information displaying to drivers

All events can be recorded and stored in the central database and accessed via IDENTIC ID Link Cloud