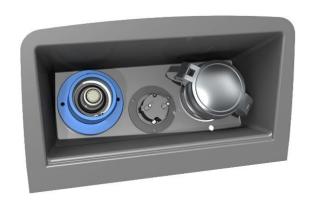

## **The Spill-free Connection**

### **Interface principles**

#### **Connector Disconnected**

When the nozzle is not connected to the male connector, the flow of fuel is prevented by the internal valves and spillage is not possible from either part

#### **Connector Connected**

Only when the nozzle is connected to the male connector on the vehicle are the internal valves opened and the flow of fuel is possible