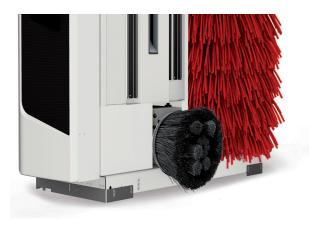

#### Multi-disk wheel-wash brush

Wheel-wash brush with eight autonomous inner brushes to thoroughly wash the most difficult rims.

An innovative friction-detection mechanism helps the brushes rotate independently, reaching into the grooves of the different rims available in the market.

This new mechanical system is built into the brush, which means the wheel-wash can be fitted on any car wash equipment without any additional devices.

The wheel-wash brush is also available with built-in high-pressure.