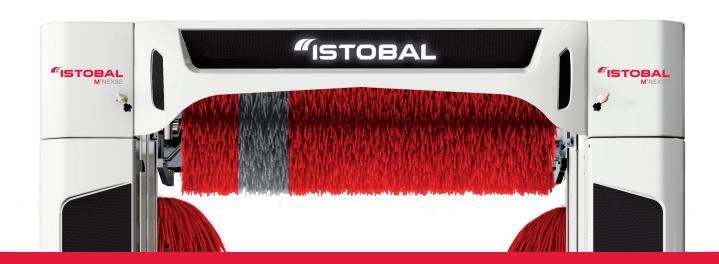

## **ISTOBAL M'NEX32**

The rollover that shines out

The new ISTOBAL M'NEX32 rollover sets high technology at the service of vehicle care.

Offering an extraordinary car wash experience while ensuring maximum efficiency and quality was the main goal of ISTOBAL in the development of this rollover.

The multiple solutions of the M'NEX range now include a model with the latest features and innovative optional extras to provide excellent car care.

At the forefront of design, technology and quality, ISTOBAL M'NEX32, the rollover that shines out.