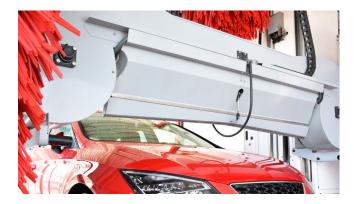

### New horizontal fairing

With a contemporary design in line with current trends in the automotive market and a LED lighting set, this futuristic fairing makes a real difference.

## LED signs

Enhance the image of your car wash facility with the new LED signs.

ISTOBAL M'NEX32 has been designed to incorporate LED screens on the top fairing and on the rollover front doors. Different animations and messages can be displayed to help customers understand wash phases and make the user experience more enjoyable.