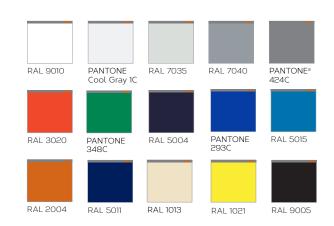

uration screens for on-line diagnosis and service. This tool enhances response and allows car wash facilities to be simultaneously connected.

Access can be gained from any computer or mobile device.

#### Screen Access



Software for remote access to the command post of car wash equipment. Screen Access displays all the information on the touch screen program allowing the technical staff to visualise it and interact with it.

This application uses the VNC (Virtual Network Computing) connection and is compatible with JAVA web browsers.

Control in your hands...

# Customising





PREMIUM fairing with BOOMERANG lighting.



ZENIT fairing with LED side screens.



PREMIUM fairing with LED top and side screens.

## Colour range



<sup>\*</sup> For other colours, see ISTOBAL colour chart.