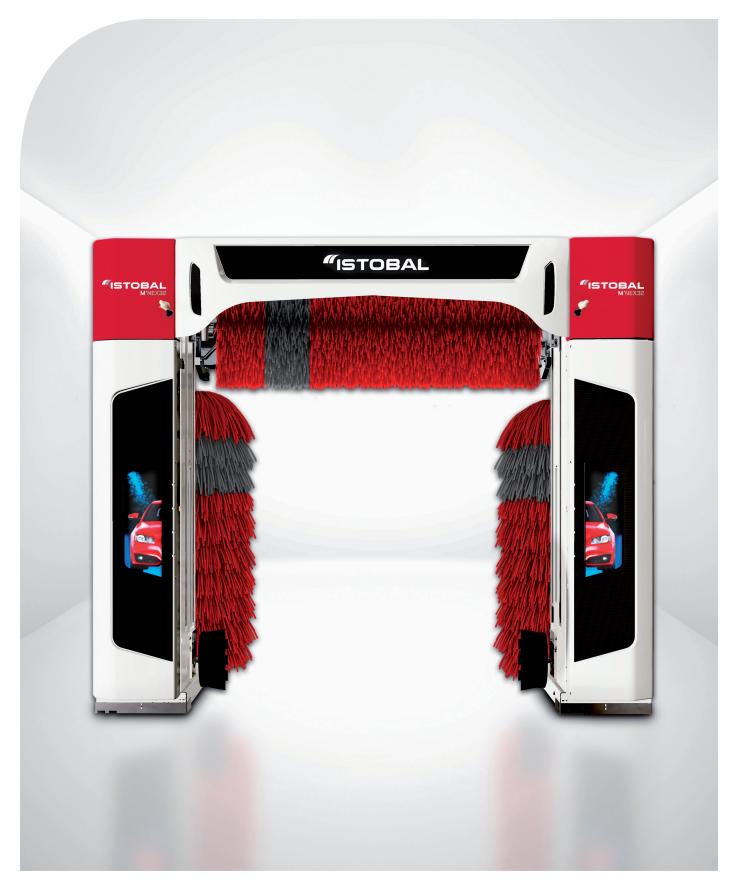

## **ISTOBAL M'NEX32**

The rollover that shines out

The new ISTOBAL M'NEX32 rollover sets high technology at the service of vehicle care.

Offering an extraordinary car wash experience while ensuring maximum efficiency and quality was the main goal of ISTOBAL in the development of this rollover.

The multiple solutions of the M'NEX range now include a model with the latest features and innovative optional extras to provide excellent car care.

At the forefront of design, technology and quality, ISTOBAL M'NEX32, the rollover that shines out.

#### LED screens

Car wash phases are dynamically and intuitively displayed thanks to the application of the latest lighting technologies to the car wash industry.

### New horizontal fairing

With a contemporary design in line with current trends in the automotive market and a LED lighting set, this futuristic fairing makes a real difference.