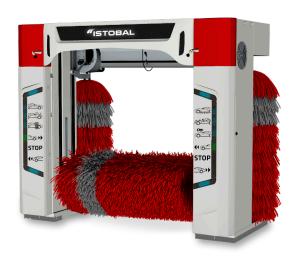

## **ISTOBAL M'NEX32**

The rollover that shines out

The new ISTOBAL M'NEX32 rollover sets high technology at the service of vehicle care.

Offering an extraordinary car wash experience while ensuring maximum efficiency and quality was the main goal of ISTOBAL in the development of this rollover.

The multiple solutions of the M'NEX range now include a model with the latest features and innovative optional extras to provide excellent car care.

At the forefront of design, technology and quality, ISTOBAL M'NEX32, the rollover that shines out.

### New horizontal fairing

With a contemporary design in line with current trends in the automotive market and a LED lighting set, this futuristic fairing makes a real difference.