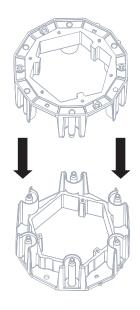

The fitting system consists of a mechanism that secures and combines different materials in a single detachable assembly composed of two individual parts fitted together, making up a complete brush section. The system allows the brush material to be easily replaced.