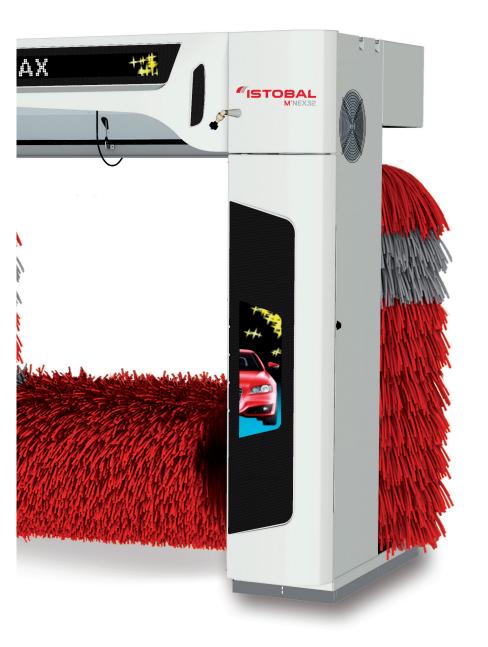

## **ISTOBAL M'NEX32**

The rollover that shines out

The new ISTOBAL M'NEX32 rollover sets high technology at the service of vehicle care.

Offering an extraordinary car wash experience while ensuring maximum efficiency and quality was the main goal of ISTOBAL in the development of this rollover.

The multiple solutions of the M'NEX range now include a model with the latest features and innovative optional extras to provide excellent car care.

At the forefront of design, technology and quality, ISTOBAL M'NEX32, the rollover that shines out.

#### LED screens

Car wash phases are dynamically and intuitively displayed thanks to the application of the latest lighting technologies to the car wash industry.

### New horizontal fairing

With a contemporary design in line with current trends in the automotive market and a LED lighting set, this futuristic fairing makes a real difference.