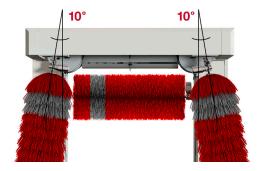

## Open tilt

Greater wash accuracy thanks to the **10°** tilt of the vertical brushes; in combination with the horizontal brush, washing any vehicle shape is now easier.