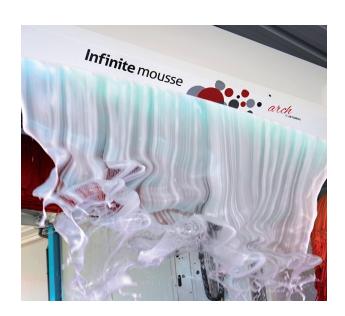

### Infinite foam arch

An amazing way of washing the vehicle through a foam curtain with ISTOBAL esens® chemical products, covering up the bodywork with a dense product layer.

The bright colours and pleasant smell of the foam, together with the LED lighting system, turn the car wash experience into a show.

Installed onto the back fairing of the rollover, it is applied on a dedicated wash pass.

Scan to watch video