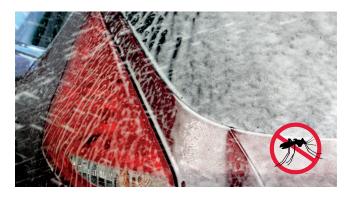

#### Chemical pre-wash

Our insect remover is the ideal complement for an exceptional finish. A high-flow pneumatic pump applies a highly efficient specific product to remove mosquitoes and stubborn dirt.