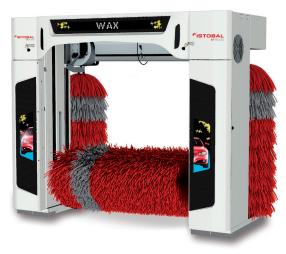

#### Waxes

The latest-generation Glossy Tears drying wax creates a rain-repellent film on the vehicle surface, improving visibility under wet conditions and increasing safety.

Other waxes available:

- Extra shine wax.
- Superwax.
- High shine polish wax.
- Plus water-repellent wax.