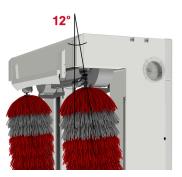

## Rear tilt

The 12° pneumatic tilt of the vertical brushes allows the most complicated profiles to be washed with optimum results.