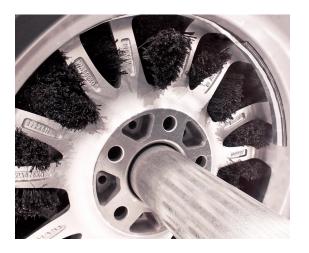

### High-pressure wheel-wash

Six rotating nozzles for a top-quality rim wash; the ideal companion to the horizontal high-pressure.