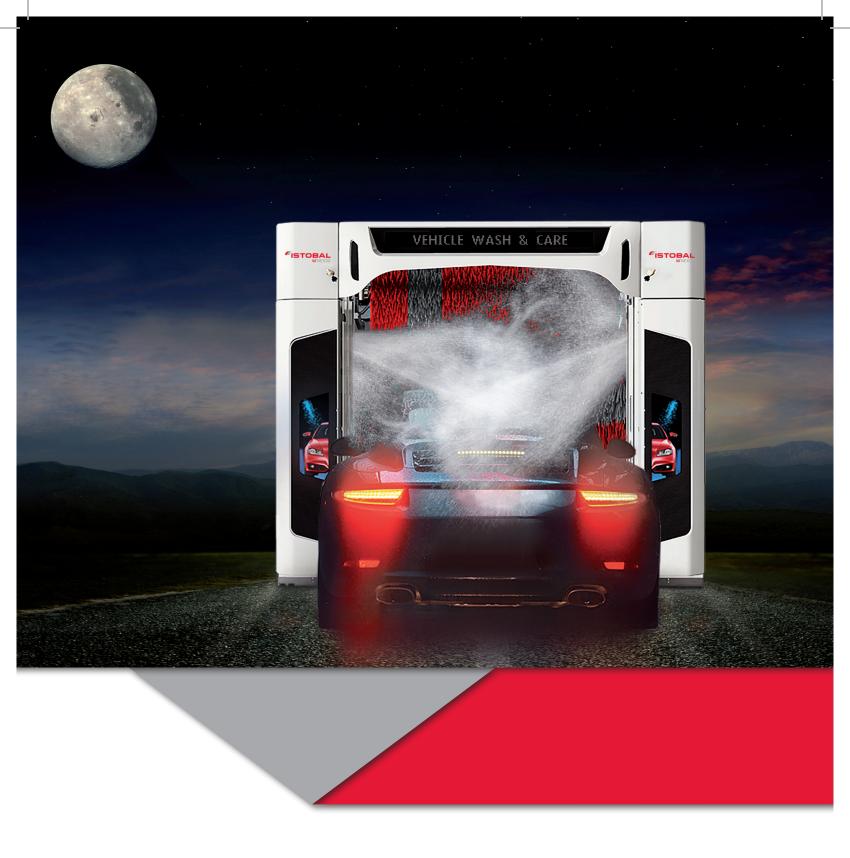

## **ISTOBAL M'NEX32**

The rollover that shines out

The new ISTOBAL M'NEX32 rollover sets high technology at the service of vehicle care.

Offering an extraordinary car wash experience while ensuring maximum efficiency and quality was the main goal of ISTOBAL in the development of this rollover.

The multiple solutions of the M'NEX range now include a model with the latest features and innovative optional extras to provide excellent car care.

At the forefront of design, technology and quality, ISTOBAL M'NEX32, the rollover that shines out.