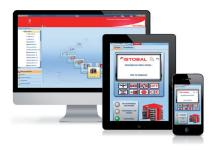

#### **IstoSmart**

A remote control system to monitor all car wash facilities in a global way for a quick and simple response to individual client needs.

**IstoSmart** has been designed for clients not to worry about anything other than business profitability.

### IW Manager

**IW** Manager provides direct Technical Assistance Service access to maintenance and configuration screens for on-line diagnosis and service. This tool enhances response and allows car wash facilities to be simultaneously connected.

Access can be gained from any computer or mobile device.

#### Screen Access

Software for remote access to the command post of car wash equipment. Screen Access displays all the information on the touch screen program allowing the technical staff to visualise it and interact with it.

This application uses the VNC (Virtual Network Computing) connection and is compatible with JAVA web browsers.

Control in your hands...