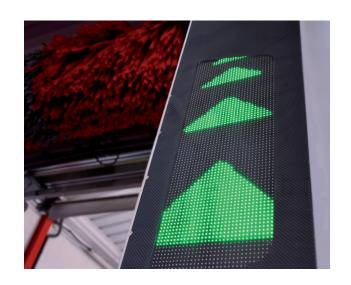

## LED signs

Enhance the image of your car wash facility with the new LED signs.

ISTOBAL M'NEX32 has been designed to incorporate LED screens on the top fairing and on the rollover front doors. Different animations and messages can be displayed to help customers understand wash phases and make the user experience more enjoyable.