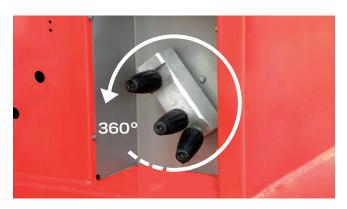

#### Brush tilt

Greater wash precision thanks to the pneumatic tilting of the vertical brushes in two directions, able to wash the most difficult vehicle shapes.