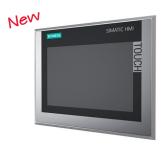

#### 7" touch-screen

7" colour touch-screen built into the command post for easier connection and control of all optional extras installed on the rollover.

#### **PLC**

Total centralised rollover control thanks to the new Siemens PLC, with great capacity and a high processing speed.

With native Profinet connectivity.