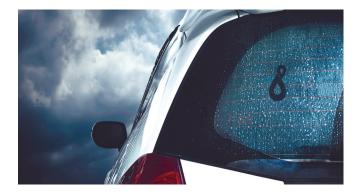

#### LED screens

Car wash phases are dynamically and intuitively displayed thanks to the application of the latest lighting technologies to the car wash industry.

## LED signs

Enhance the image of your car wash facility with the new LED signs.

ISTOBAL M'NEX32 has been designed to incorporate LED screens on the top fairing and on the rollover front doors. Different animations and messages can be displayed to help customers understand wash phases and make the user experience more enjoyable.