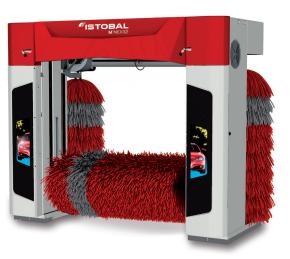

#### LED screens

Car wash phases are dynamically and intuitively displayed thanks to the application of the latest lighting technologies to the car wash industry.

## LED signs

Enhance the image of your car wash facility with the new LED signs.

ISTOBAL M'NEX32 has been designed to incorporate LED screens on the top fairing and on the rollover front doors. Different animations and messages can be displayed to help customers understand wash phases and make the user experience more enjoyable.