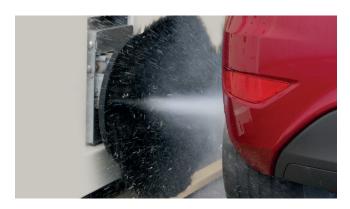

### High-pressures

Various high-pressure pre-wash options prepare the vehicle for a subsequent brush wash, optimising the results. Options available from 15 to 160 bar:

- High-pressure horizontal scanner.
- Fixed side high pressure.
- Oscillating side high-pressure and rocker panel high-pressure.