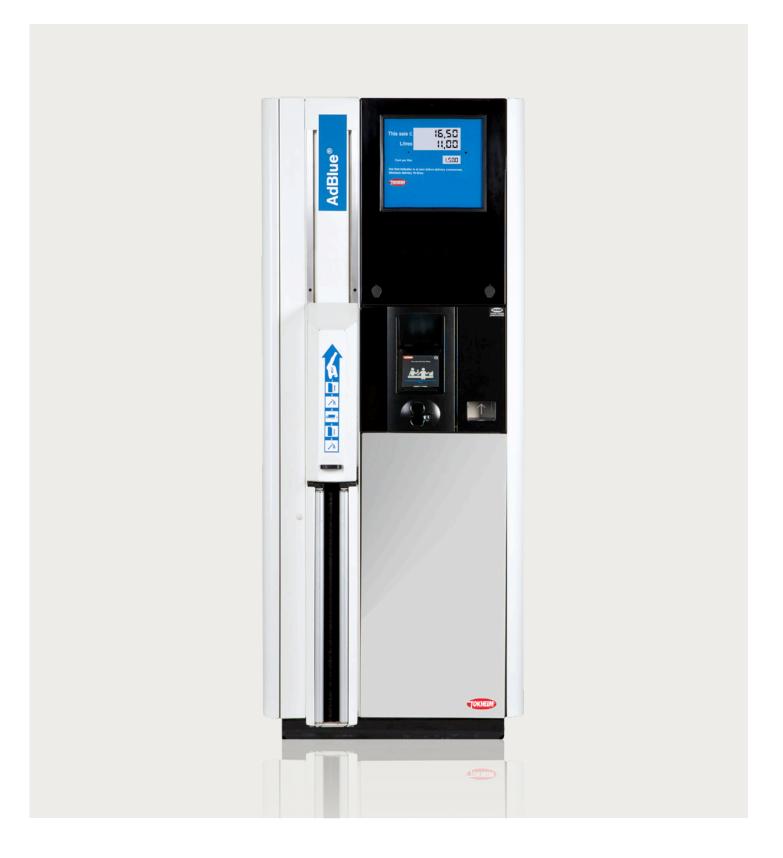

#### <u>Quantium</u> <u>510 AdBlue</u>®

A sleek stand-alone dispenser with payment options. Sliding door technology for a cleaner and better fuel retailing experience.

### Quantium 510 AdBlue® at a glance