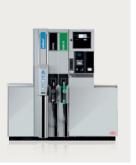

#### <u>Quantium</u> 510 AdBlue® Combo

AdBlue® dispenser combined with a multiproduct dispenser (up to 10 nozzles), with payment and media options available.

### Quantium 510 AdBlue® at a glance