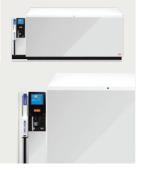

#### Quantium 110 AdBlue®

Entry level, one- nozzle design that is suited to basic truck stop layouts. A cost-effective solution that is both reliable and robust.