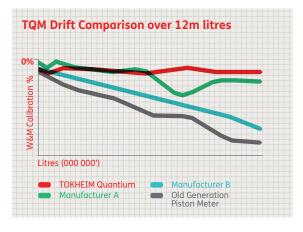

#### Maximum accuracy, minimal drift

The TQM-AL (for Aqua Liquid) exhibits minimal drift performance over the lifetime of the dispenser, helping our customers to reduce fuel loss to a minimum. Its robust design ensures it is suitable to work in the harshest conditions with a wide variety of fuel types.