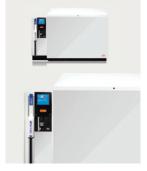

#### <u>Quantium</u> <u>510 AdBlue</u>®

A sleek stand-alone dispenser with payment options. Sliding door technology for a cleaner and better fuel retailing experience.

### Quantium 510 AdBlue® at a glance