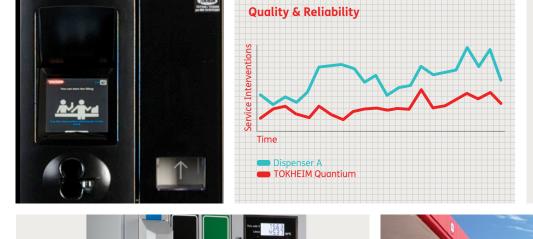

#### Less service, less hassle

Tokheim's Quantium dispensers have been independently verified to have less service interventions than other industry installed and supplied pumps. Greater uptime means improved throughput and your customers can rely on your service station for a faster and more pleasant refuelling experience.

#### Maximum accuracy, minimal drift

The TQM-AL (for Aqua Liquid) exhibits minimal drift performance over the lifetime of the dispenser, helping our customers to reduce fuel loss to a minimum. Its robust design ensures it is suitable to work in the harshest conditions with a wide variety of fuel types.