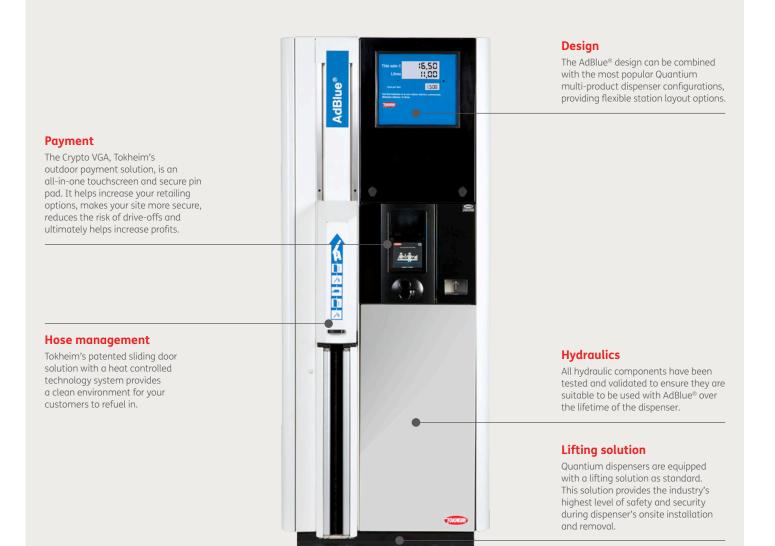

### Quantium 510 AdBlue® at a glance

#### <u>Quantium</u> <u>510 AdBlue</u>®

A sleek stand-alone dispenser with payment options. Sliding door technology for a cleaner and better fuel retailing experience.

#### Less service, less hassle

Tokheim's Quantium dispensers have been independently verified to have less service interventions than other industry installed and supplied pumps. Greater uptime means improved throughput and your customers can rely on your service station for a faster and more pleasant refuelling experience.

#### Maximum accuracy, minimal drift

The TQM-AL (for Aqua Liquid) exhibits minimal drift performance over the lifetime of the dispenser, helping our customers to reduce fuel loss to a minimum. Its robust design ensures it is suitable to work in the harshest conditions with a wide variety of fuel types.