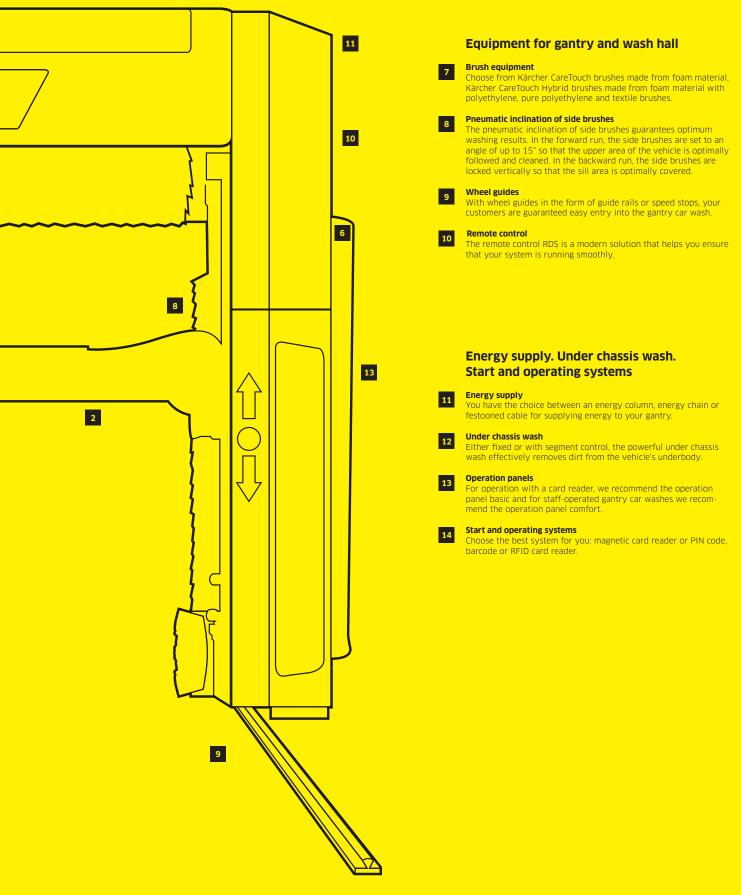

#### 1 Gentle wash

Frequency-controlled drive and lifting motors for the roof brush and roof dryer ensure a gentle wash process.

#### 2 Optimum consumption

The intelligent water distributor sprays water and cleaning agents only where they are needed. This saves both resources and money.

#### 3 Maximum safety

Light barriers, inductive switches and various safety devices ensure maximum safety for people and vehicles.

#### 4 Low-maintenance technology

The direct drives for side brush inclination and lifting motions, as well as all bearings and guides, are designed to sustain very long maintenance intervals.

#### **5** From the front

All components in the gantry can be reached easily from the front.

Identical basic construction All gantries of the CB line are based on the same platform, and therefore on advanced, high-quality technology. The robust frame construction is hot-dip galvanised, primed and powder-coated.

#### Wheel wash units Rawa 2.0

1

The wheel wash unit Rawa 2.0 works like an electric toothbrush: with three disc brushes that are programmed to change rotational direction. This means that corners and hollows can be reached and cleaned perfectly. And the integrated wheel house nozzle ensures perfect cleanliness around the wheel.

#### Wheel wash with disc brush

The wheel wash unit with disc brush gives wheel rims a good and thorough clean. This wheel wash unit uses a disc brush as well as other optional functions: internal or external irrigation and with or without high pressure.

#### **Contactless wheel wash**

The completely contactless wheel wash cleans with nothing but high pressure, and no brushes whatsoever. This procedure also delivers excellent cleaning results.

#### **High-pressure**

You choose: there is no end to the range of high-pressure washes, from high-pressure sill and side cleaning to a complete high-pressure wash.

#### Drying

2

3

4

5

6

Not a single drop is left: two separate side dryers, a contour-guided roof dryer with/without swivelling lamella, and the outstandingly simple Opti Drop Stop to prevent wash water dripping down onto the vehicle.

#### **Covering elements**

Your CB comes fitted with front cover, front cover with ticker or rear cover.

#### Splash guard

Side and roof brush splash guards provide effective protection against spray water.