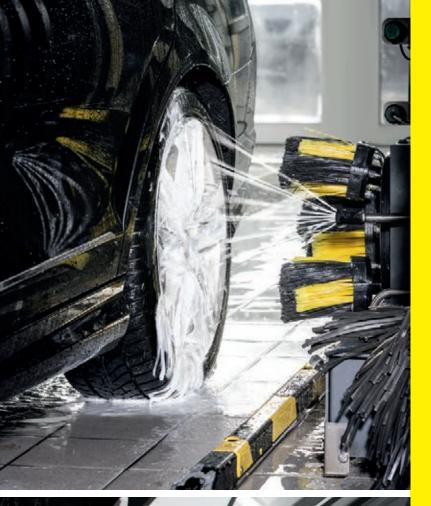

#### Wheel wash. Prewash. Drying

#### Wheel wash units Rawa 2.0

1

The wheel wash unit Rawa 2.0 works like an electric toothbrush: with three disc brushes that are programmed to change rotational direction. This means that corners and hollows can be reached and cleaned perfectly. And the integrated wheel house nozzle ensures perfect cleanliness around the wheel.

#### Wheel wash with disc brush

The wheel wash unit with disc brush gives wheel rims a good and thorough clean. This wheel wash unit uses a disc brush as well as other optional functions: internal or external irrigation and with or without high pressure.

#### **Contactless wheel wash**

The completely contactless wheel wash cleans with nothing but high pressure, and no brushes whatsoever. This procedure also delivers excellent cleaning results.