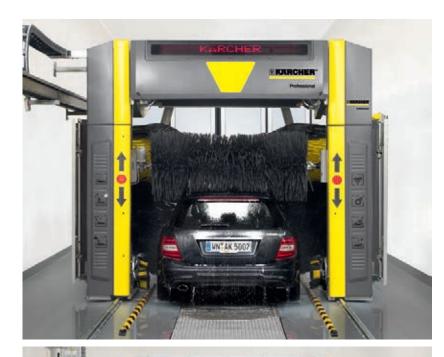

## **TOP IN FORM AND FUNCTION**

Welcome to washing heaven. This is how your customers feel when they stand in front of your Kärcher gantry car wash. They can see at a glance the high quality and advanced technology, and look forward to perfect cleaning results.

# CLEAN VEHICLE, SATISFIED CUSTOMERS

When your customers smile because they see their car polished to a shine, you know you have done a perfect job. You have chosen our perfectly matched wash programmes and cleaning agents for gentle vehicle cleaning and care.