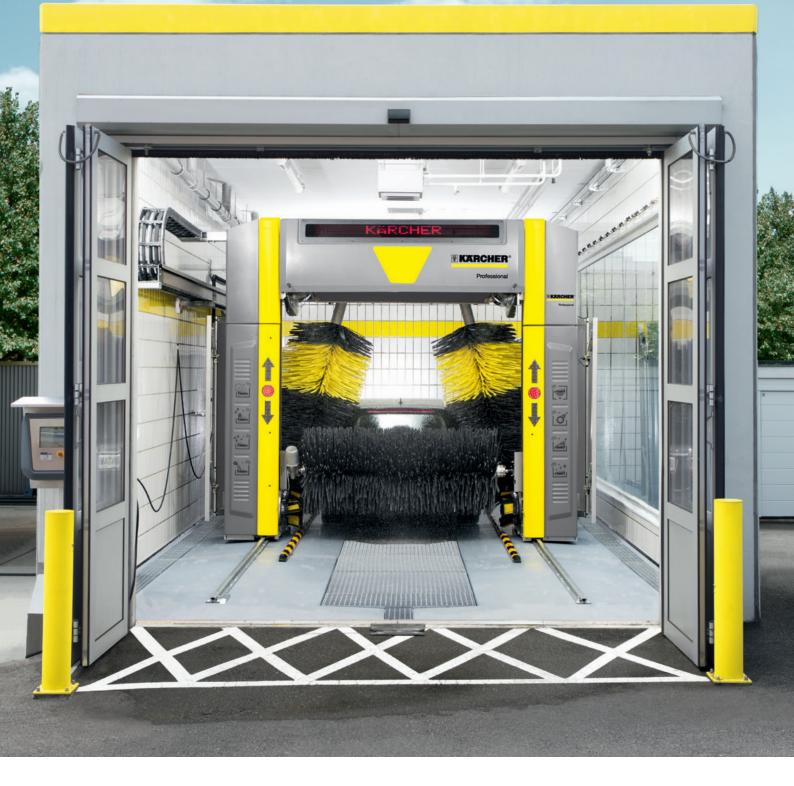

# READY FOR EVERY TASK

Petrol stations, car dealerships, car wash centres – every site and its customers present different challenges. That is why it is best to be equipped for every requirement.

Our CB line gantry car washes meet every individual demand, as they are quickly ready to use, as well as efficient, reliable, durable, low-maintenance and configurable according to customer requirements.

# **CB 3: FAST, FLEXIBLE AND EFFICIENT**

Whether you run a petrol station, car dealership or car wash centre: when it comes to vehicle cleaning, perfect results are what matter. We go one step further. For us, providing sparkling clean vehicles for your customers goes hand in hand with generating profits for you as the operator. With gantry car washes like the CB 3, you get customised system solutions from us that meet all of your requirements.