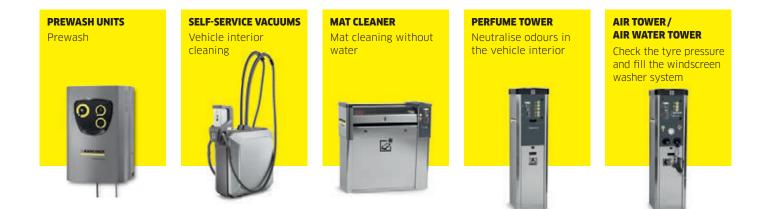

### WASH BAY EQUIPMENT

With modern wash bay equipment from Kärcher, you can make your site more attractive and generate higher profits.