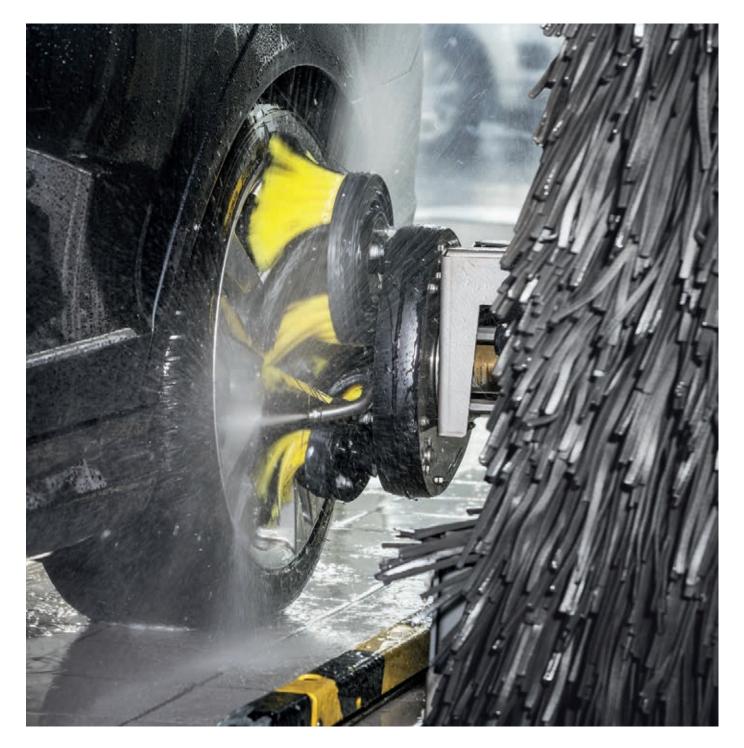

#### Wheel wash units Rawa 2.0

1

The wheel wash unit Rawa 2.0 works like an electric toothbrush: with three disc brushes that are programmed to change rotational direction. This means that corners and hollows can be reached and cleaned perfectly. And the integrated wheel house nozzle ensures perfect cleanliness around the wheel.

#### Wheel wash with disc brush

The wheel wash unit with disc brush gives wheel rims a good and thorough clean. This wheel wash unit uses a disc brush as well as other optional functions: internal or external irrigation and with or without high pressure.