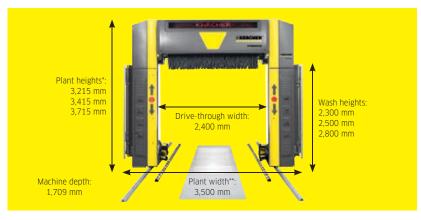

#### CB 3

Wash heights: 2,300 / 2,500 / 2,800 mm

Plant heights\*: 3,215 / 3,415 / 3,715 mm

Plant width\*\*: 3,500 mm

Fresh water connection: 50 l/min / 4-6 bar Rated input power\*\*\*: 8 kW / 16 kW

Electrical connection: 3<sup>~</sup> / 400 V / 50 Hz, 3<sup>~</sup> / 380 V / 60 Hz

Number of brushes: 3

- For gantries with covering package Basic without front cover, the plant height decreases by 65 mm
  Entering force with with with state and height galach galach galach
- \*\* Exterior frame width, without side brush splash guard, with rotating side brushes: 4,035 mm, with side brush splash guard: 4,140 mm, with safety switch front: 3,780 mm, with safety switch side: 4,000 mm
- \*\*\* Without/with side blower