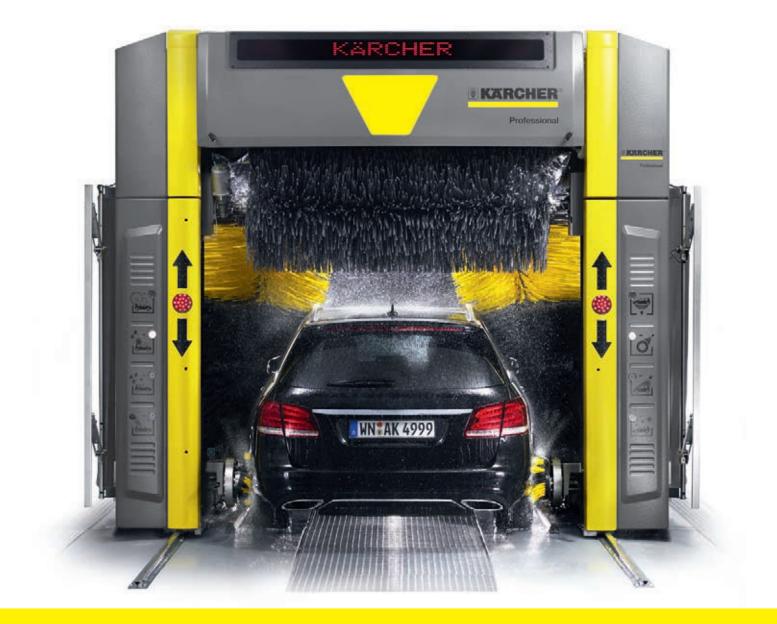

## **TOP IN FORM AND FUNCTION**

Welcome to washing heaven. This is how your customers feel when they stand in front of your Kärcher gantry car wash. They can see at a glance the high quality and advanced technology, and look forward to perfect cleaning results.

### **POWERFUL AGAINST DIRT, GENTLE ON VEHICLES**

Gantry car washes for fast, flexible and economical washing