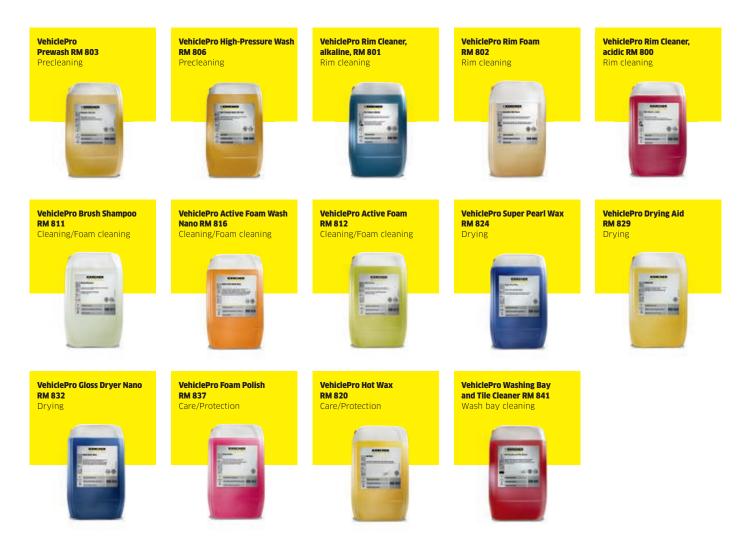

#### **Targeted prewash**

During prewashing, specific cleaning agents are applied depending on the programme and equipment on the gantry, for example VehiclePro Prewash RM 803 for removing insects, or VehiclePro Rim Foam RM 802 for effective rim cleaning. High-pressure prewashing is a deep cleaning procedure that removes coarse dirt in particular.

#### Gentle brush wash

The brush wash removes stubborn dirt gently and effectively with VehiclePro Brush Shampoo RM 811. The optional paintwork conservation procedure following this returns the vehicle to a perfect shine and provides long-term protection for the vehicle surface, thereby also ensuring value retention.

#### Lasting conservation

For paintwork conservation, use VehiclePro Foam Polish RM 837 followed by VehiclePro Hot Wax RM 820 or VehiclePro Super Pearl Wax RM 824 for best results.

#### Streak-free drying

Rinsing with VehiclePro Drying Aid RM 829 and then drying with powerful dryers achieves perfect drying results.

### **CLEANING AGENTS**

Exactly what you need: fully effective at all water hardness levels and specially formulated for Kärcher gantry car washes. With special ingredients that protect water-conveying parts against corrosion. Our ASF products with patented, easily separable formulas are environmentally friendly.