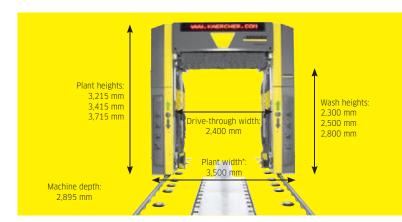

Wash heights: 2,300 / 2,500 / 2,800 mm Plant heights: 3,215 / 3,415 / 3,715 mm

Plant width\*: 3,500 mm

Fresh water connection: 100 l/min / 4-6 bar

Rated input power: 22 kW

Electrical connection: 3~ / 400 V / 50 Hz

Number of brushes: 5

 Exterior frame width, without side brush splash guard, with rotating side brushes: 4,035 mm, with side brush splash guard: 4,140 mm, with safety switch front: 3,780 mm, with safety switch side: 4,000 mm GANTRY CAR WASHES