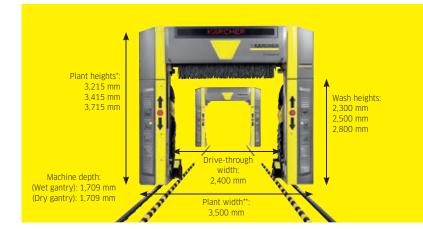

#### CB 3

Wash heights: 2,300 / 2,500 / 2,800 mm

Plant heights\*: 3,215 / 3,415 / 3,715 mm

Plant width\*\*: 3,500 mm

Fresh water connection: 50 l/min / 4-6 bar Rated input power\*\*\*: 8 kW / 16 kW

Electrical connection: 3<sup>~</sup> / 400 V / 50 Hz, 3<sup>~</sup> / 380 V / 60 Hz

Number of brushes: 3

- For gantries with covering package Basic without front cover, the plant height decreases by 65 mm
  Entering force with with with state and height galach galach galach
- \*\* Exterior frame width, without side brush splash guard, with rotating side brushes: 4,035 mm, with side brush splash guard: 4,140 mm, with safety switch front: 3,780 mm, with safety switch side: 4,000 mm
- \*\*\* Without/with side blower

Wash heights: 2,300 / 2,500 / 2,800 mm Plant heights: 3,215 / 3,415 / 3,715 mm

Plant width\*: 3,500 mm

Fresh water connection: 100 l/min / 4-6 bar

Rated input power: 22 kW

Electrical connection: 3~ / 400 V / 50 Hz

Number of brushes: 5

 Exterior frame width, without side brush splash guard, with rotating side brushes: 4,035 mm, with side brush splash guard: 4,140 mm, with safety switch front: 3,780 mm, with safety switch side: 4,000 mm GANTRY CAR WASHES

#### CB Takt

Wash heights: 2,300 / 2,500 / 2,800 mm

Plant heights\*: 3,215 / 3,415 / 3,715 mm

Plant width\*\*: 3,500 mm

Fresh water connection (wet gantry): 100 l/min / 4 bar Fresh water connection (dry gantry): 50 l/min / 4 bar

Rated input power (wet gantry): 5 kW

Rated input power (dry gantry): 16 kW

Electrical connection: 3~ / 400 V / 50 Hz

Number of brushes: 3

- For gantries with covering package Basic without front cover, the plant height decreases by 65 mm
- \*\* Exterior frame width, without side brush splash guard, with rotating side brushes: 4,035 mm, with side brush splash guard: 4,140 mm, with safety switch front: 3,780 mm, with safety switch side: 4,000 mm