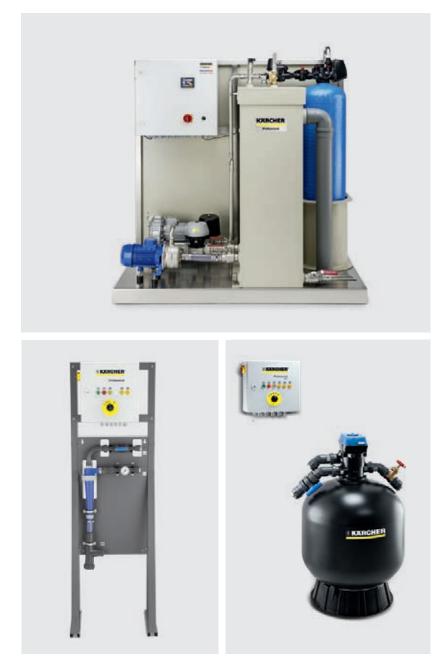

### WATER RECLAMATION

With Kärcher water reclamation systems, you not only save money – you also protect the environment.

#### WRB Bio

Our system for biological waste water treatment purifies waste water from gantry car washes in a safe and environmentally responsible way, without using flocculation or separating agents. The crystal-clear reclaim water is fed back into the circuit, helping to make fresh water savings of up to 98%. Moreover, the WRB Bio has DIBt (German Institute for Civil Engineering) type approval, which serves as proof of the best possible circulation in accordance with Appendix 49 of the German Waste Water Ordinance (AbwV). This also makes the official environmental approval process significantly simpler.

#### WRP Car Wash

In this system, which uses physical particle filtration by hydrocyclone, all of the purified reclaim water is fed back into the circuit. This reduces fresh water consumption by up to 85%.

#### WRP 8000

The principle of physical filtration is also applied here, though in this case the particles are separated by a sand filter. All of the purified reclaim water is fed back into the circuit and fresh water consumption is reduced by up to 85%. Like the WRB Bio the WRP 8000 has DIBt (German Institute for Civil Engineering) type approval for simplifying the official environmental approval process.

|                            | WRB 2000 Bio         | WRB 4000 Bio         | WRP Car Wash         | WRP 8000             |
|----------------------------|----------------------|----------------------|----------------------|----------------------|
| Reclaimed water production | 2,000 l/h            | 4,000 l/h            | 3,000 l/h            | 8,000 l/h            |
| Electrical connection      | 3Ph / 400V / 50Hz    | 3Ph / 400V / 50Hz    | 1Ph / 230V / 50Hz    | 1Ph / 230V / 50Hz    |
| Dimensions (L × W × H)     | 900 × 600 × 1,800 mm | 900 × 600 × 1,800 mm | 503 × 240 × 1,863 mm | 610 × 610 × 1,100 mm |
| Weight                     | 300 kg               | 400 kg               | 40 kg                | 255 kg               |