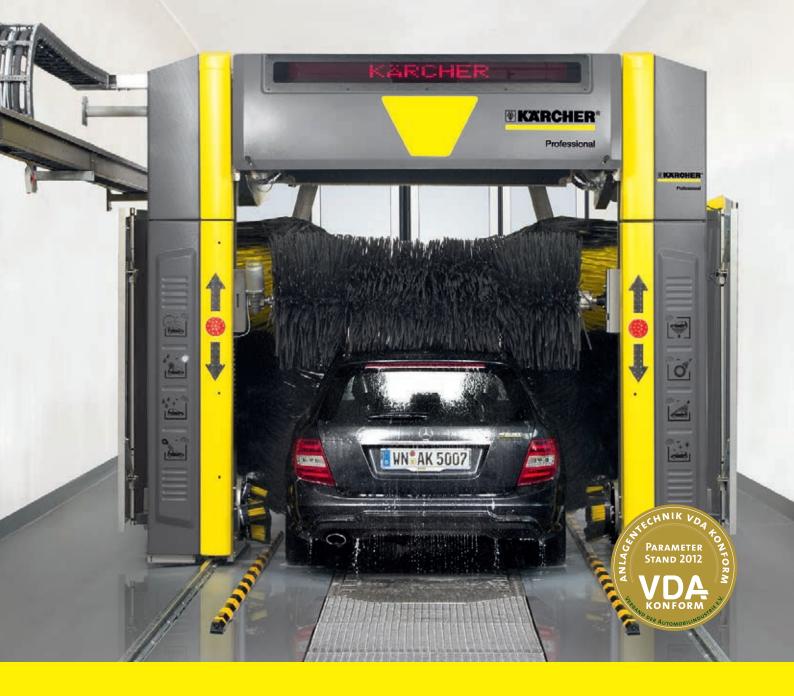

## **TOP IN FORM AND FUNCTION**

Welcome to washing heaven. This is how your customers feel when they stand in front of your Kärcher gantry car wash. They can see at a glance the high quality and advanced technology, and look forward to perfect cleaning results.

# CLEAN VEHICLE, SATISFIED CUSTOMERS

When your customers smile because they see their car polished to a shine, you know you have done a perfect job. You have chosen our perfectly matched wash programmes and cleaning agents for gentle vehicle cleaning and care.