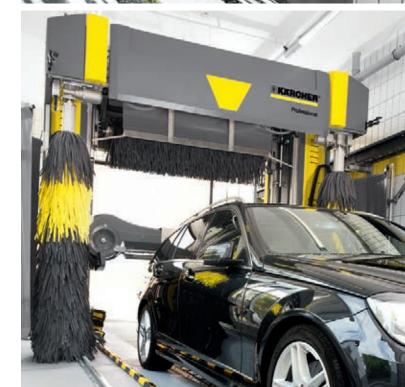

## **TOP IN FORM AND FUNCTION**

Welcome to washing heaven. This is how your customers feel when they stand in front of your Kärcher gantry car wash. They can see at a glance the high quality and advanced technology, and look forward to perfect cleaning results.

# **CB 3: FAST, FLEXIBLE AND EFFICIENT**

Whether you run a petrol station, car dealership or car wash centre: when it comes to vehicle cleaning, perfect results are what matter. We go one step further. For us, providing sparkling clean vehicles for your customers goes hand in hand with generating profits for you as the operator. With gantry car washes like the CB 3, you get customised system solutions from us that meet all of your requirements.