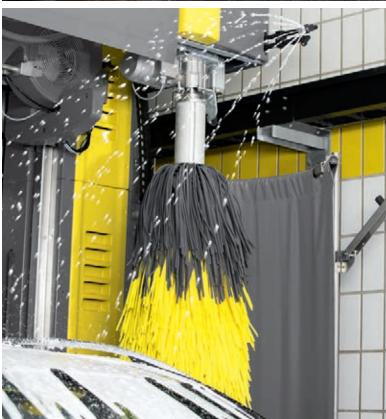

#### 1 Gentle wash

Frequency-controlled drive and lifting motors for the roof brush and roof dryer ensure a gentle wash process.

#### 2 Optimum consumption

The intelligent water distributor sprays water and cleaning agents only where they are needed. This saves both resources and money.