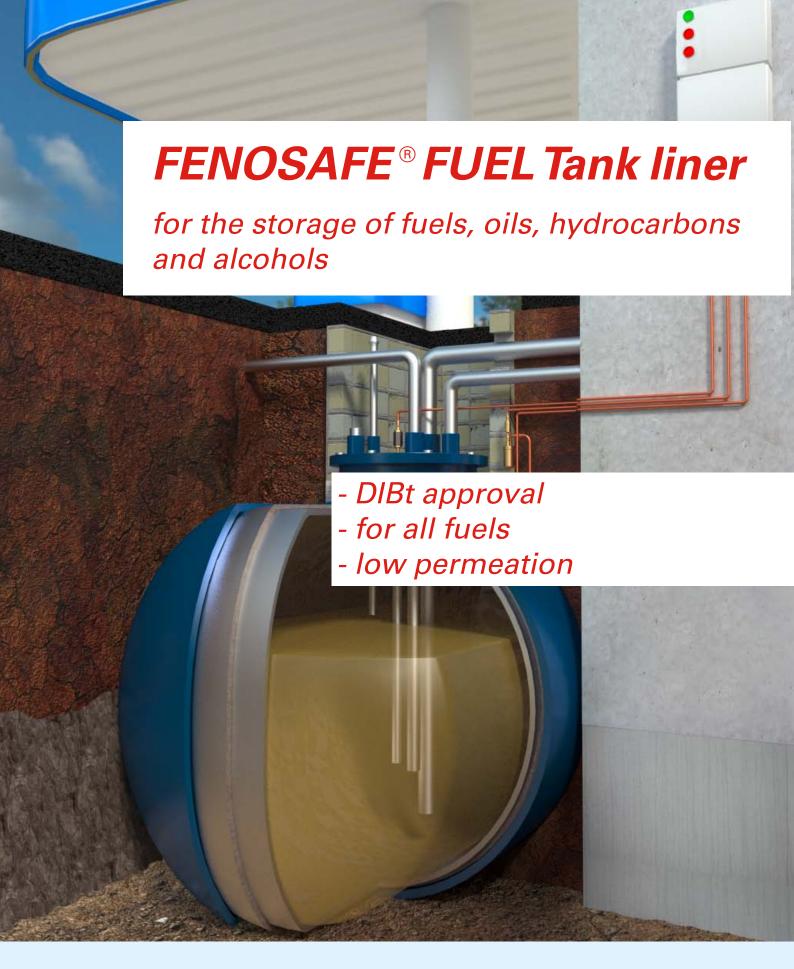

made in Germany by

General building supervision approval DIBt- No.: Z-65.30-562

## For gasoline DIN EN 2281 up to E20; alcohol DIN EN 14879-4, JET A1 and diesel DIN EN 5902

- General building supervision approval DIBt No. Z65.30-562
- Developed and tested together with the TÜV (German Technical Inspection Association), the PTB (National Metrology Institute of Germany) and the BAM (Federal Institute for Materials Research and Testing).
- Meets the requirements of DIN EN 13160-7: 2003 and the following DIN EN 13160-7: 2016

## Fast installation - safe operation

- Installation of the tank casing only with short interruptions of the day-to-day business.
- Connection of accessories and leak detector is also possible without entering the tank.
- Effective leak protection and corrosion protection of the tank interior.