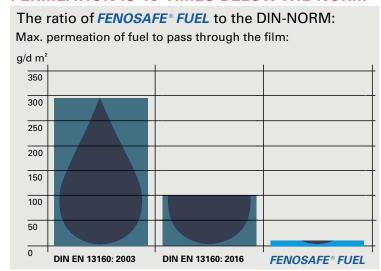

## FENOSAFE® FUEL DIBt APPROVAL – THE PERMEATION IS 15-TIMES BELOW THE NORM

| TANK LINER                             | FENOSAFE® FUEL | FENOSAFE® U | FENOSAFE® Blue |  |
|----------------------------------------|----------------|-------------|----------------|--|
| DIBt-Approval No.                      | Z-65.30-562    | Z-65.30-487 | Z-65.30-487    |  |
|                                        |                |             |                |  |
| FUEL:                                  |                |             |                |  |
| Gasoline DIN EN 228 bis E20            |                | -           | -              |  |
| Alcohol DIN EN 14879-4                 |                | -           | -              |  |
| JET A1                                 |                | -           | -              |  |
| Diesel DIN EN 590, up to 20% Biodiesel |                |             | -              |  |
| Heating oil EL DIN 51603-1             | -              |             | -              |  |
| AdBlue DIN 70070                       | -              | -           | •              |  |
|                                        |                |             |                |  |