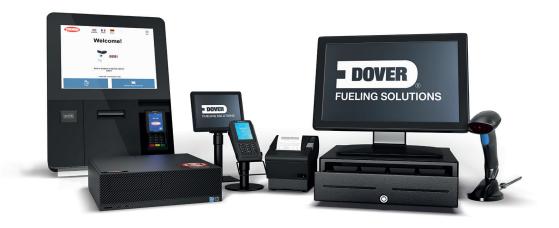

# **Prizma: At The Core**

Prizma Hardware | DFS Self-Checkout Kiosk | DX Retail