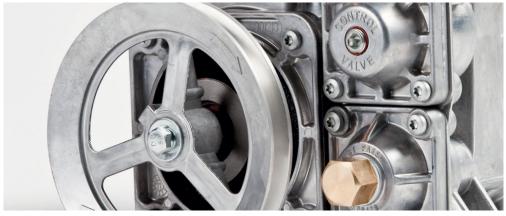

# Maximum accuracy, minimal drift

The TQM meter exhibits minimal drift performance over the lifetime of the dispenser, helping our customers to reduce fuel loss to a minimum. Its robust design ensures it is suitable to work in the harshest conditions with a wide variety of fuel types.