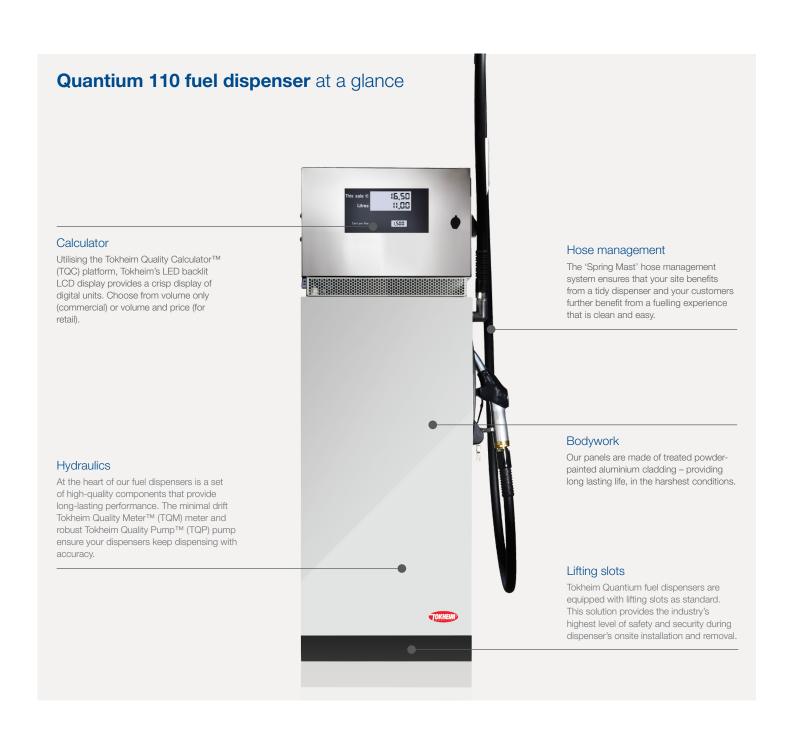

# Tokheim Quantium™ 110 fuel dispenser

The Quantium 110 is an entry-level fuel dispenser that is packed with many of the innovative features from the more advanced Quantium series models. It is a single-product system, allowing you to dispense one grade of fuel up to high speeds. It's popular with all of our customers as a high-speed diesel dispenser, but it is also recognised as a reliable option for a smaller retail service operation.

# Quantium™ 110

Entry-level, one or two hoses, single-product system. Allows you to dispense one grade of fuel up to high speeds.

# Maximum accuracy, minimal drift

The TQM meter exhibits minimal drift performance over the lifetime of the dispenser, helping our customers to reduce fuel loss to a minimum. Its robust design ensures it is suitable to work in the harshest conditions with a wide variety of fuel types.