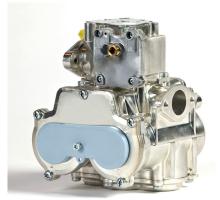

# Maximum accuracy, minimal drift

The TQM meter exhibits minimal drift performance over the lifetime of the dispenser, helping our customers to reduce fuel loss to a minimum. Its robust design ensures it is suitable to work in the harshest conditions with a wide variety of fuel types.