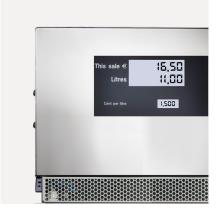

# Tokheim Quantium™ 110 fuel dispenser

The Quantium 110 is an entry-level fuel dispenser that is packed with many of the innovative features from the more advanced Quantium series models. It is a single-product system, allowing you to dispense one grade of fuel up to high speeds. It's popular with all of our customers as a high-speed diesel dispenser, but it is also recognised as a reliable option for a smaller retail service operation.

# Quantium 110 fuel dispenser Technical Specifications\*