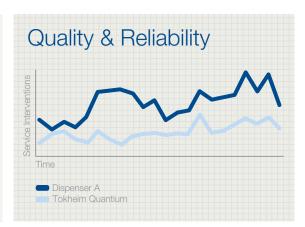

# Less service, less hassle

Tokheim's Quantium dispensers have been independently verified to have less service interventions than other industry installed and supplied pumps. Greater uptime means improved throughput and your customers can rely on your service station for a faster and more pleasant refuelling experience.

# TQM Drift Comparison over 12m litres 0% Utitres (000 000') TOKHEIM Quantium Manufacturer B Old Generation Piston Meter

# Maximum accuracy, minimal drift

The TQM meter exhibits minimal drift performance over the lifetime of the dispenser, helping our customers to reduce fuel loss to a minimum. Its robust design ensures it is suitable to work in the harshest conditions with a wide variety of fuel types.