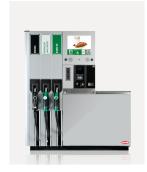

# Tokheim Quantium™ 110 fuel dispenser

The Quantium 110 is an entry-level fuel dispenser that is packed with many of the innovative features from the more advanced Quantium series models. It is a single-product system, allowing you to dispense one grade of fuel up to high speeds. It's popular with all of our customers as a high-speed diesel dispenser, but it is also recognised as a reliable option for a smaller retail service operation.

# Quantium™ 110

Entry-level, one or two hoses, single-product system. Allows you to dispense one grade of fuel up to high speeds.