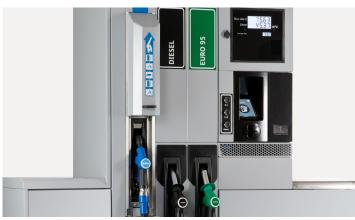

# Quantium™ 510 AdBlue® Combo

AdBlue® dispenser combined with a multi-product dispenser (up to 10 nozzles), with payment and media options available.