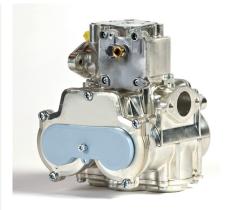

# TQM Drift Comparison over 12m litres OWD Litres (000 000') TOKHEIM Quantium Manufacturer B Old Generation Piston Meter

# Maximum accuracy, minimal drift

The TQM meter exhibits minimal drift performance over the lifetime of the dispenser, helping our customers to reduce fuel loss to a minimum. Its robust design ensures it is suitable to work in the harshest conditions with a wide variety of fuel types.