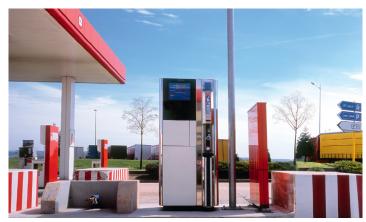

# Our Tokheim Quantium AdBlue® fuel dispenser range

# Quantium™ 510 AdBlue®

A sleek stand-alone dispenser with payment options. Sliding door technology for a cleaner and better fuel retailing experience.

# Quantium™ 510 AdBlue® Combo

AdBlue® dispenser combined with a multi-product dispenser (up to 10 nozzles), with payment and media options available.