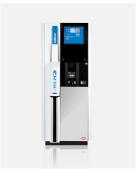

# Quantium™ 110 AdBlue®

Entry level, one- nozzle design that is suited to basic truck stop layouts. A cost-effective solution that is both reliable and robust.