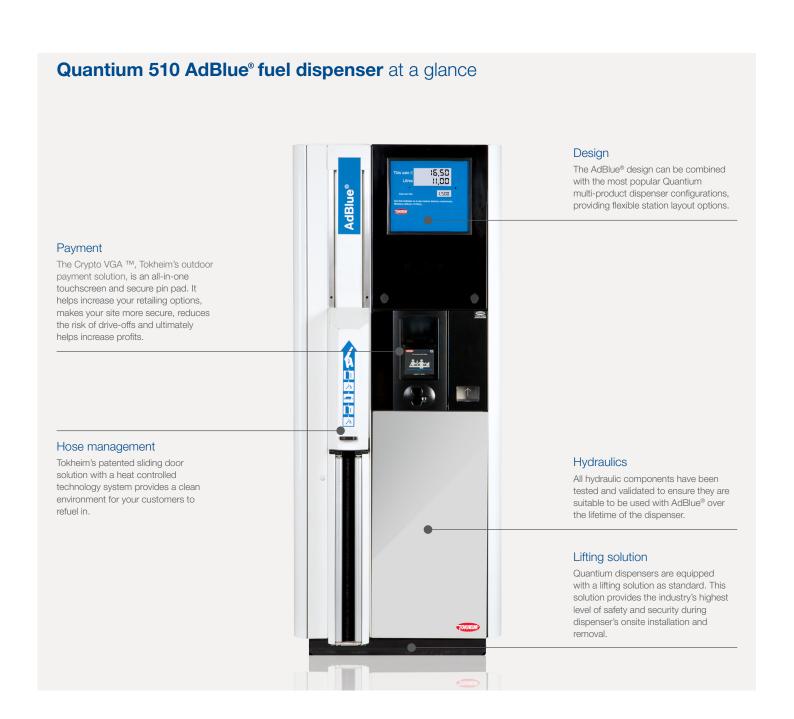

# Quantium™ 510 AdBlue®

A sleek stand-alone dispenser with payment options. Sliding door technology for a cleaner and better fuel retailing experience.

# Quantium 510 AdBlue® fuel dispenser Technical Specifications\*

## Base models

- Standard speed up to 40 litres per minute (lpm)
- Double-sided and single-sided models
- Combined standard speed-high speed
- Combined standard speed-very high speed

Flow rates depend on model, underground site layout, site altitude and ambient temperature and selected options.

## Optional features

- Programming switch
- Preset functions via push buttons
- Unit price display per product
- Product indication lights
- Tokheim OPT (Outside Payment Terminal) lamps
- Infrared remote control compatible
- Mechanical totalisers on meter
- Ground frame
- Heating system
- Breakaway couplings
- Low temperature kit
- Payment-integrated solutions for a wide range of markets
- Various stainless steel cladding solutions
- · Customised livery of complete dispenser
- Fire and tilt detection
- Media head with 17" VGA screen (only available on combo model)
- ATEX heating system up to -25°C
- · Light vehicle nozzle