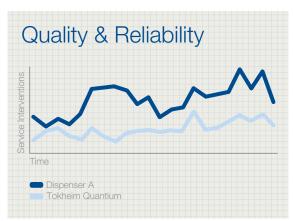

# Less service, less hassle

Tokheim's Quantium dispensers have been independently verified to have less service interventions than other industry installed and supplied pumps. Greater uptime means improved throughput and your customers can rely on your service station for a faster and more pleasant refuelling experience.