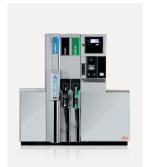

# Quantium™ 510 AdBlue® Combo

AdBlue® dispenser combined with a multi-product dispenser (up to 10 nozzles), with payment and media options available.