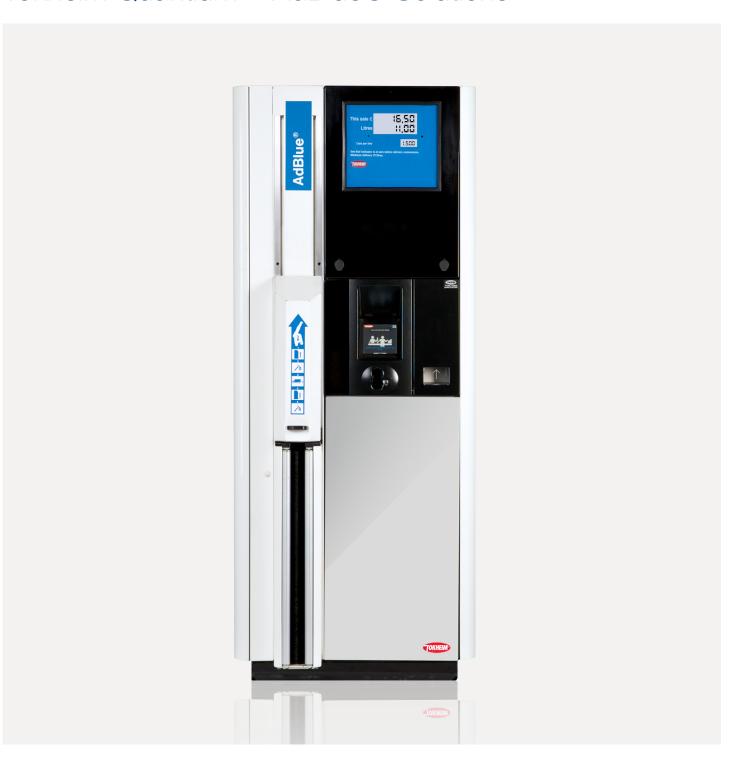

# Quantium™ 510 AdBlue®

A sleek stand-alone dispenser with payment options. Sliding door technology for a cleaner and better fuel retailing experience.