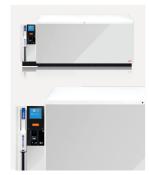

# Quantium™ 510 AdBlue®

A sleek stand-alone dispenser with payment options. Sliding door technology for a cleaner and better fuel retailing experience.

# Quantium™ 510 AdBlue® Combo

AdBlue® dispenser combined with a multi-product dispenser (up to 10 nozzles), with payment and media options available.